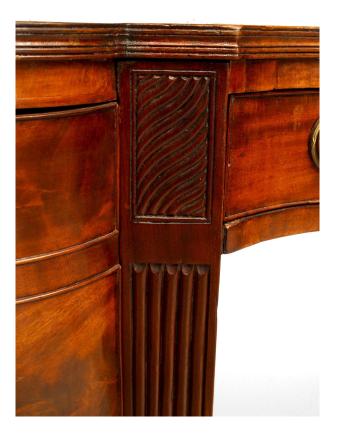

# English Regency Mahogany Sideboard

English Regency mahogany sideboard with 3 drawers centered between bowed form drawers and supported by 6 square fluted legs with lion paw feet.

DIMENSIONS W:94"D:25"H:37.5"

CONDITION Good; Wear consistent with age and use

INVENTORY # REG3632