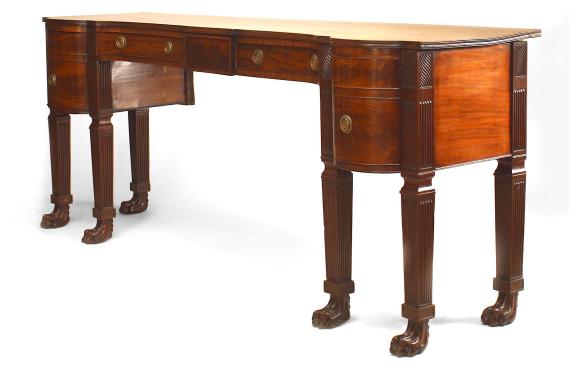

# English Regency Mahogany Sideboard

English Regency mahogany sideboard with 3 drawers centered between bowed form drawers and supported by 6 square fluted legs with lion paw feet.

DIMENSIONS W:94"D:25"H:37.5"

CONDITION Good; Wear consistent with age and use

INVENTORY # REG3632