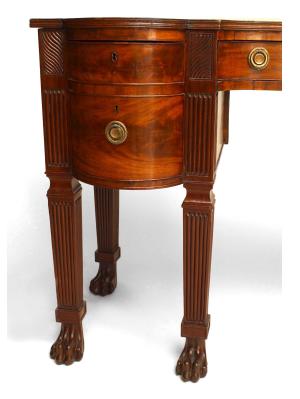

# English Regency Mahogany Sideboard

English Regency mahogany sideboard with 3 drawers centered between bowed form drawers and supported by 6 square fluted legs with lion paw feet.

DIMENSIONS W:94"D:25"H:37.5"

CONDITION Good; Wear consistent with age and use

INVENTORY # REG3632