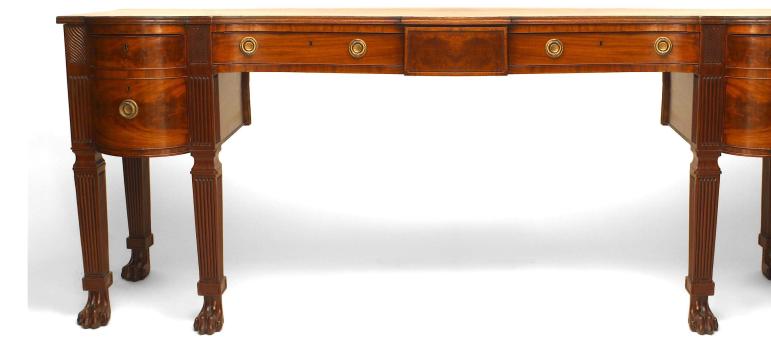

# English Regency Mahogany Sideboard

English Regency mahogany sideboard with 3 drawers centered between bowed form drawers and supported by 6 square fluted legs with lion paw feet.

DIMENSIONS W:94"D:25"H:37.5"

CONDITION Good; Wear consistent with age and use

INVENTORY # REG3632