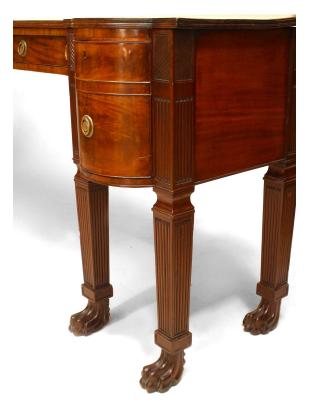

# English Regency Mahogany Sideboard

English Regency mahogany sideboard with 3 drawers centered between bowed form drawers and supported by 6 square fluted legs with lion paw feet.

DIMENSIONS W:94"D:25"H:37.5"

CONDITION Good; Wear consistent with age and use

INVENTORY # REG3632