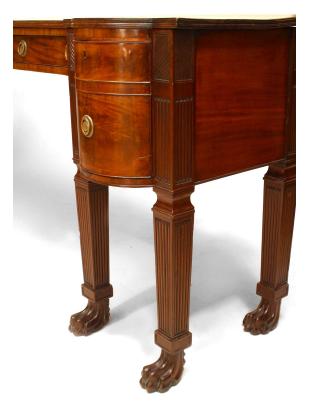

# English Regency Mahogany Sideboard

English Regency mahogany sideboard with 3 drawers centered between bowed form drawers and supported by 6 square fluted legs with lion paw feet.

DIMENSIONS W:94"D:25"H:37.5"

CONDITION Good; Wear consistent with age and use

INVENTORY # REG3632

SALE PRICE \$28,000.00