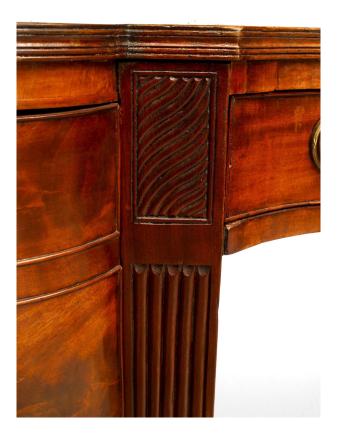

# English Regency Mahogany Sideboard

English Regency mahogany sideboard with 3 drawers centered between bowed form drawers and supported by 6 square fluted legs with lion paw feet.

DIMENSIONS W:94"D:25"H:37.5"

CONDITION Good; Wear consistent with age and use

INVENTORY # REG3632

SALE PRICE \$28,000.00