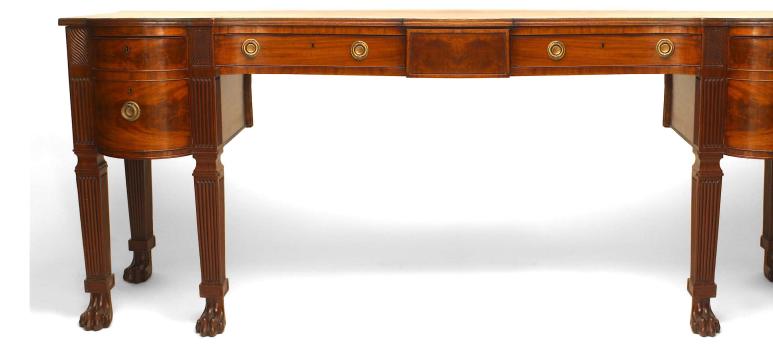

## English Regency Mahogany Sideboard

English Regency mahogany sideboard with 3 drawers centered between bowed form drawers and supported by 6 square fluted legs with lion paw feet.

DIMENSIONS W:94"D:25"H:37.5"

# English Regency Mahogany Sideboard

English Regency mahogany sideboard with 3 drawers centered between bowed form drawers and supported by 6 square fluted legs with lion paw feet.

DIMENSIONS W:94"D:25"H:37.5"