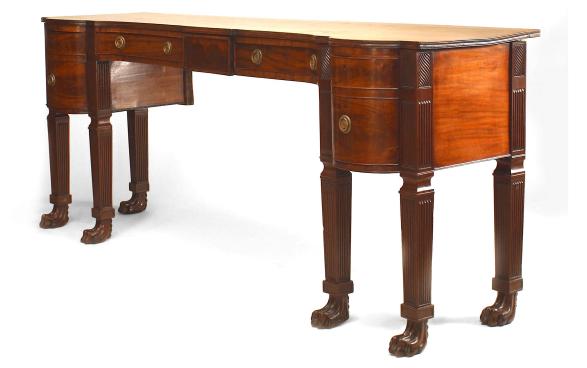

## English Regency Mahogany Sideboard

English Regency mahogany sideboard with 3 drawers centered between bowed form drawers and supported by 6 square fluted legs with lion paw feet.

DIMENSIONS W:94"D:25"H:37.5"

CONDITION Good; Wear consistent with age and use

INVENTORY # REG3632

SALE PRICE \$28,000.00