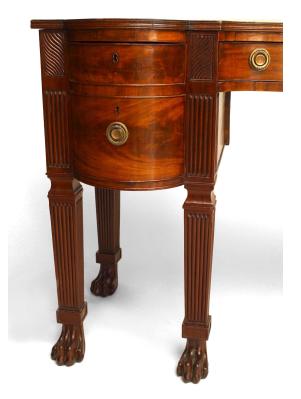

## English Regency Mahogany Sideboard

English Regency mahogany sideboard with 3 drawers centered between bowed form drawers and supported by 6 square fluted legs with lion paw feet.

DIMENSIONS W:94"D:25"H:37.5"

CONDITION Good; Wear consistent with age and use

INVENTORY # REG3632

SALE PRICE \$28,000.00