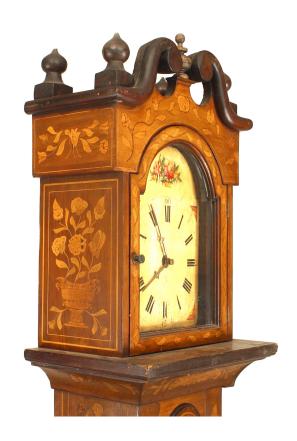

## **Continental Dutch Grandfather Clock**

Continental Dutch (18/19th Century) grandfather clock in elmwood with satinwood foliate inlay and painted dial. (Not working)

CONDITION Good; Wear consistent with age and use