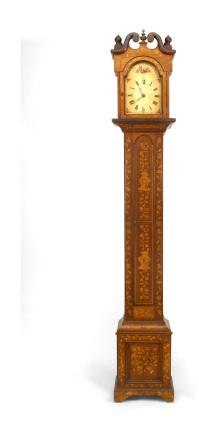

## **Continental Dutch Grandfather Clock**

Continental Dutch (18/19th Century) grandfather clock in elmwood with satinwood foliate inlay and painted dial. (Not working)

CONDITION Good; Wear consistent with age and use