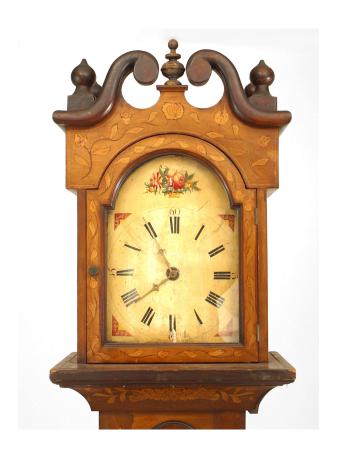

## **Continental Dutch Grandfather Clock**

Continental Dutch (18/19th Century) grandfather clock in elmwood with satinwood foliate inlay and painted dial. (Not working)

CONDITION Good; Wear consistent with age and use