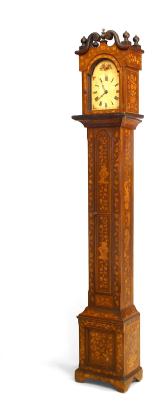

## **Continental Dutch Grandfather Clock**

Continental Dutch (18/19th Century) grandfather clock in elmwood with satinwood foliate inlay and painted dial. (Not working)

CONDITION Good; Wear consistent with age and use