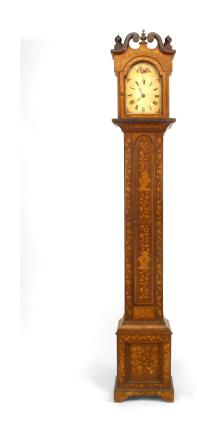

## **Continental Dutch Grandfather Clock**

Continental Dutch (18/19th Century) grandfather clock in elmwood with satinwood foliate inlay and painted dial. (Not working)

CONDITION Good; Wear consistent with age and use