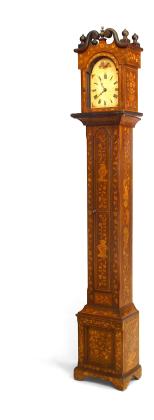

## **Continental Dutch Grandfather Clock**

Continental Dutch (18/19th Century) grandfather clock in elmwood with satinwood foliate inlay and painted dial. (Not working)

CONDITION Good; Wear consistent with age and use