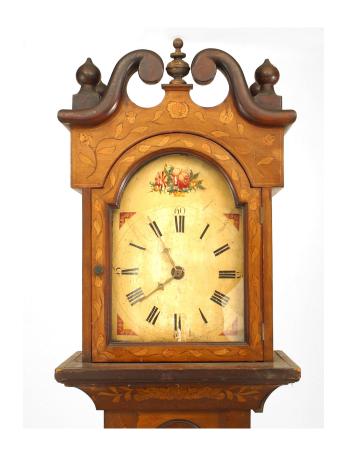

## **Continental Dutch Grandfather Clock**

Continental Dutch (18/19th Century) grandfather clock in elmwood with satinwood foliate inlay and painted dial. (Not working)

CONDITION Good; Wear consistent with age and use