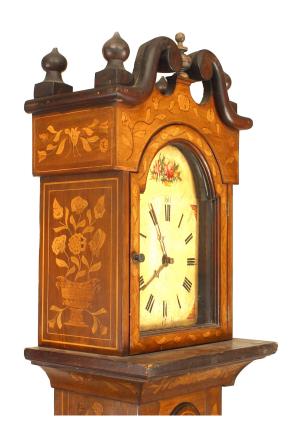

## **Continental Dutch Grandfather Clock**

Continental Dutch (18/19th Century) grandfather clock in elmwood with satinwood foliate inlay and painted dial. (Not working)

CONDITION Good; Wear consistent with age and use