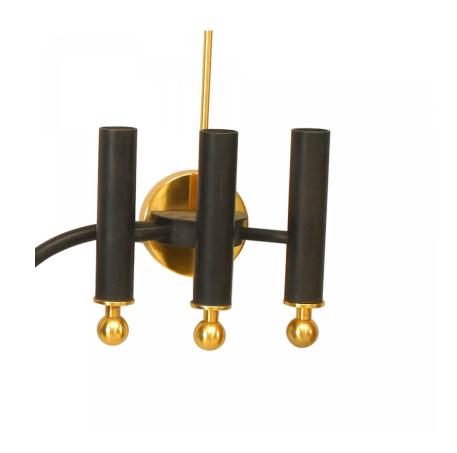

### Pair of French Mid-Century Gilt Brass Wall Sconces

PAIR of French Mid-Century (1950's) iron & gilt brass nine light sconces consisting of three groups of three lights finished with brass ball base & single candlelight top and a foliate center. (PRICED AS PAIR)

DIMENSIONS W:41"D:5.25"

sales@newel.com | NEWEL.COM

INVENTORY # ROL049