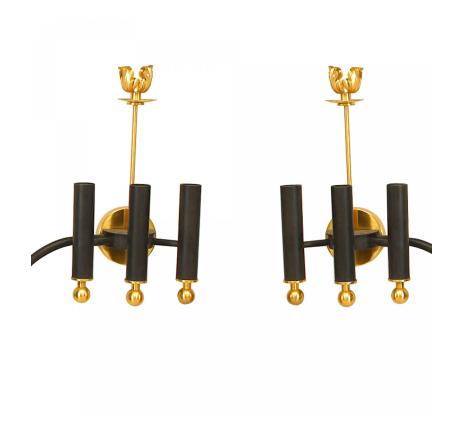

### Pair of French Mid-Century Gilt Brass Wall Sconces

PAIR of French Mid-Century (1950's) iron & gilt brass nine light sconces consisting of three groups of three lights finished with brass ball base & single candlelight top and a foliate center. (PRICED AS PAIR)

DIMENSIONS W:41"D:5.25"

sales@newel.com | NEWEL.COM

INVENTORY # ROL049