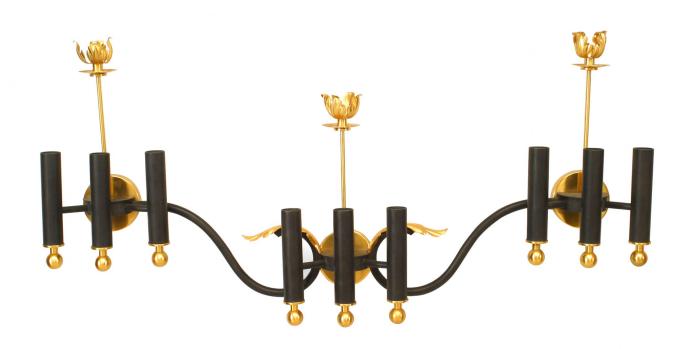

## Pair of French Mid-Century Gilt Brass Wall Sconces

PAIR of French Mid-Century (1950's) iron & gilt brass nine light sconces consisting of three groups of three lights finished with brass ball base & single candlelight top and a foliate center. (PRICED AS PAIR)

DIMENSIONS W:41"D:5.25"

sales@newel.com | NEWEL.COM

INVENTORY # ROL049