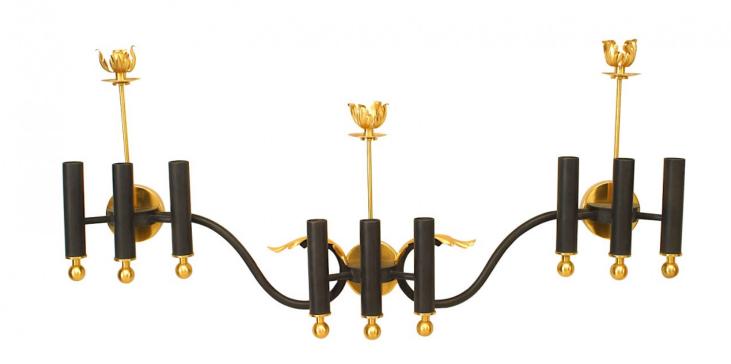

## Pair of French Mid-Century Gilt Brass Wall Sconces

PAIR of French Mid-Century (1950's) iron & gilt brass nine light sconces consisting of three groups of three lights finished with brass ball base & single candlelight top and a foliate center. (PRICED AS PAIR)

DIMENSIONS W:41"D:5.25"