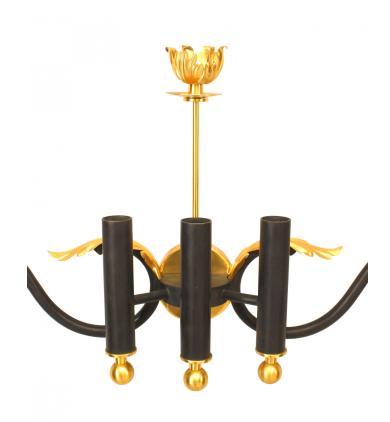

### Pair of French Mid-Century Gilt Brass Wall Sconces

PAIR of French Mid-Century (1950's) iron & gilt brass nine light sconces consisting of three groups of three lights finished with brass ball base & single candlelight top and a foliate center. (PRICED AS PAIR)

DIMENSIONS W:41"D:5.25"

sales@newel.com | NEWEL.COM

INVENTORY # ROL049