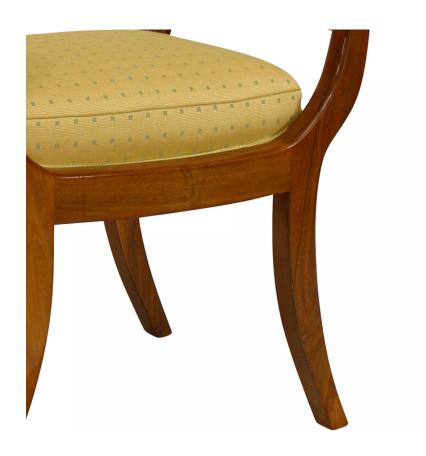

### Pair of South German Biedermeier Walnut Benches

2 South German Biedermeier (1820s) walnut benches with splayed form legs and upholstered seat with spool design side arms (PRICED EACH).

DIMENSIONS W:24.5"D:17"H:26"

sales@newel.com | NEWEL.COM

**INVENTORY** #

060181 **SALE PRICE \$22,500.00** 