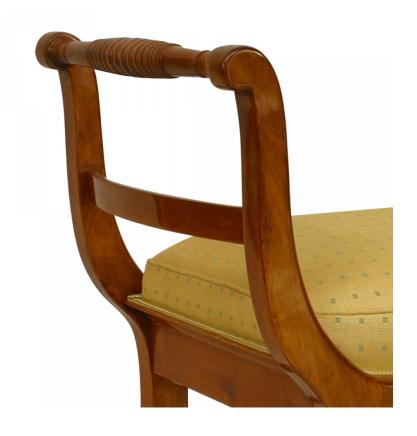

# Pair of South German Biedermeier Walnut Benches

2 South German Biedermeier (1820s) walnut benches with splayed form legs and upholstered seat with spool design side arms (PRICED EACH).

DIMENSIONS W:24.5"D:17"H:26"