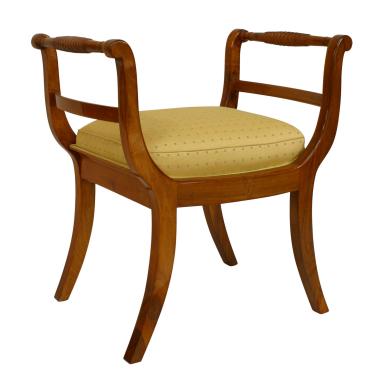

# Pair of South German Biedermeier Walnut Benches

2 South German Biedermeier (1820s) walnut benches with splayed form legs and upholstered seat with spool design side arms (PRICED EACH).

DIMENSIONS W:24.5"D:17"H:26"

sales@newel.com | NEWEL.COM

**INVENTORY** #

060181 **SALE PRICE \$22,500.00** 