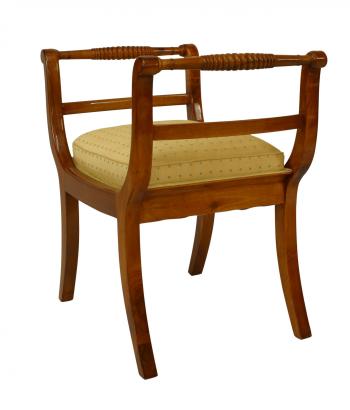

#### Pair of South German Biedermeier Walnut Benches

2 South German Biedermeier (1820s) walnut benches with splayed form legs and upholstered seat with spool design side arms (PRICED EACH).

DIMENSIONS W:24.5"D:17"H:26"

sales@newel.com | NEWEL.COM

INVENTORY #

060181 **SALE PRICE \$22,500.00** 