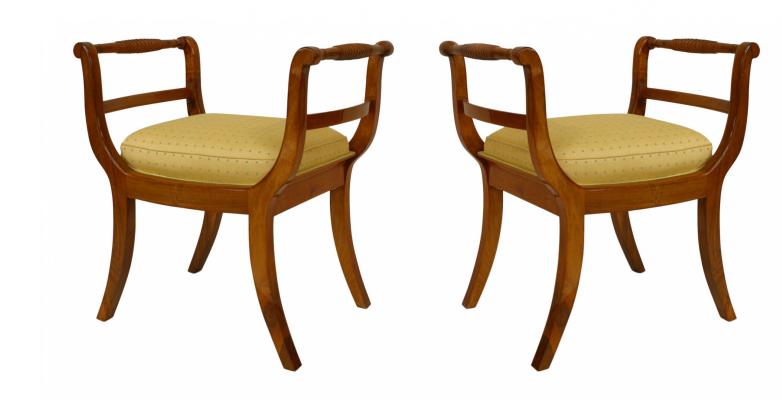

# Pair of South German Biedermeier Walnut Benches

2 South German Biedermeier (1820s) walnut benches with splayed form legs and upholstered seat with spool design side arms (PRICED EACH).

DIMENSIONS W:24.5"D:17"H:26"

sales@newel.com | NEWEL.COM

**INVENTORY** #

060181 **SALE PRICE \$22,500.00** 