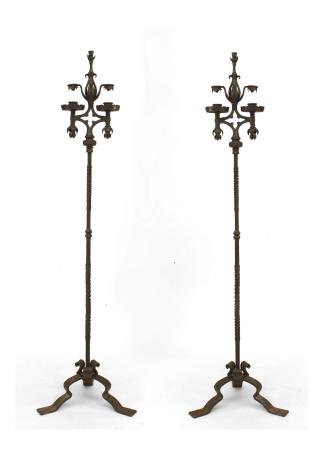

## Pair of French Victorian Wrought Iron Candle Stands

PAIR of French Victorian (19th/20th Century) wrought iron 2 light candle stands with foliate details supported on 3 legs (PRICED AS PAIR).

**DIMENSIONS** 

W:11"H:72"

LOCATION

LIC

sales@newel.com | NEWEL.COM

INVENTORY #
CER017