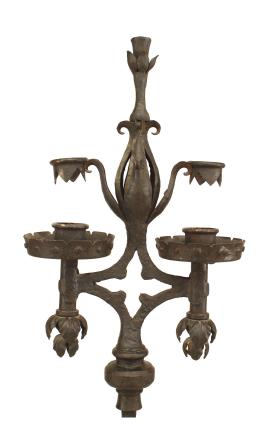

## Pair of French Victorian Wrought Iron Candle Stands

PAIR of French Victorian (19th/20th Century) wrought iron 2 light candle stands with foliate details supported on 3 legs (PRICED AS PAIR).

DIMENSIONS W:11"H:72"

LOCATION LIC

sales@newel.com | NEWEL.COM

INVENTORY # CER017