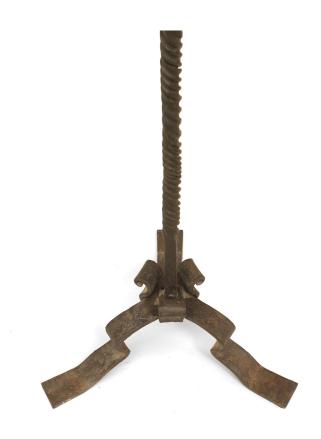

## Pair of French Victorian Wrought Iron Candle Stands

PAIR of French Victorian (19th/20th Century) wrought iron 2 light candle stands with foliate details supported on 3 legs (PRICED AS PAIR).

**DIMENSIONS** 

W:11"H:72"

LOCATION

LIC

sales@newel.com | NEWEL.COM

INVENTORY #
CER017