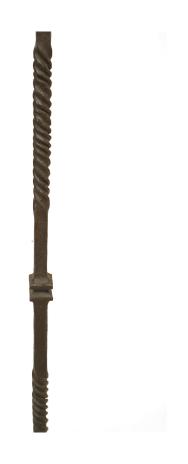

## Pair of French Victorian Wrought Iron Candle Stands

PAIR of French Victorian (19th/20th Century) wrought iron 2 light candle stands with foliate details supported on 3 legs (PRICED AS PAIR).

DIMENSIONS W:11"H:72"

LOCATION LIC

sales@newel.com | NEWEL.COM

INVENTORY # CER017