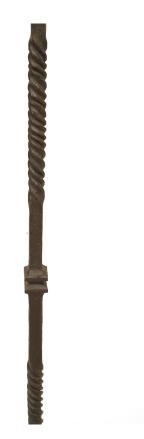

## Pair of French Victorian Wrought Iron Candle Stands

PAIR of French Victorian (19th/20th Century) wrought iron 2 light candle stands with foliate details supported on 3 legs (PRICED AS PAIR).

DIMENSIONS W:11"H:72"