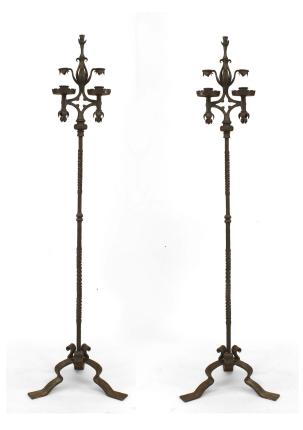

## Pair of French Victorian Wrought Iron Candle Stands

PAIR of French Victorian (19th/20th Century) wrought iron 2 light candle stands with foliate details supported on 3 legs (PRICED AS PAIR).

DIMENSIONS W:11"H:72"