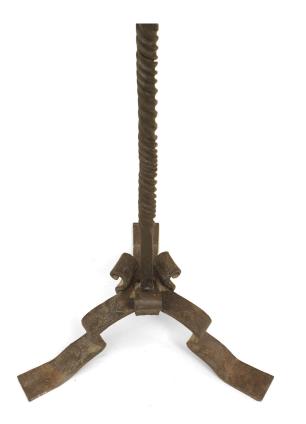

## Pair of French Victorian Wrought Iron Candle Stands

PAIR of French Victorian (19th/20th Century) wrought iron 2 light candle stands with foliate details supported on 3 legs (PRICED AS PAIR).

DIMENSIONS W:11"H:72"