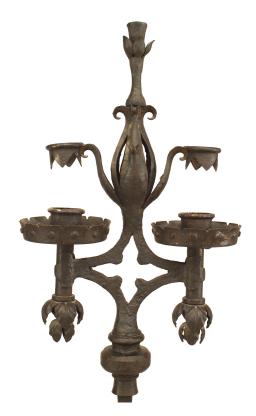

## Pair of French Victorian Wrought Iron Candle Stands

PAIR of French Victorian (19th/20th Century) wrought iron 2 light candle stands with foliate details supported on 3 legs (PRICED AS PAIR).

DIMENSIONS W:11"H:72"