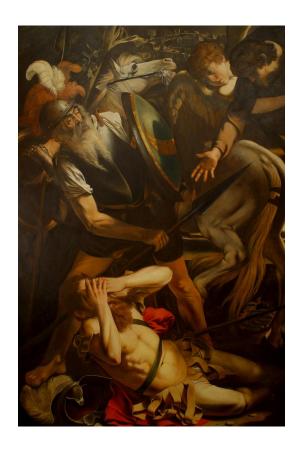

## Caravaggio's "The Conversion of St. Paul"

Copy of Caravaggio's "The Conversion of St. Paul," a Baroque painting depicting Christ and an angel delivering a vision to Paul, who falls blinded beside his armored guide and horse on the road to Damascus

DIMENSIONS W:91"H:110"

LOCATION LIC