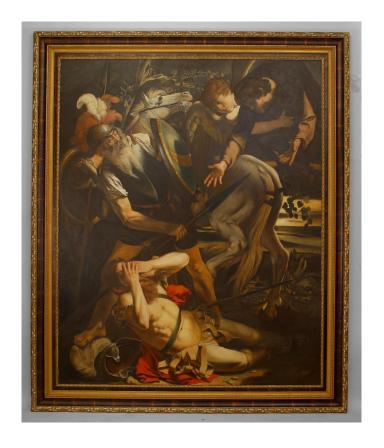

## Caravaggio's "The Conversion of St. Paul"

Copy of Caravaggio's "The Conversion of St. Paul," a Baroque painting depicting Christ and an angel delivering a vision to Paul, who falls blinded beside his armored guide and horse on the road to Damascus

DIMENSIONS W:91"H:110"

LOCATION LIC

32-00 SKILLMAN AVE NEW YORK, NY 11101 (212)758-1970

sales@newel.com | NEWEL.COM

INVENTORY #

TR3007 **SALE PRICE** \$31,250.00