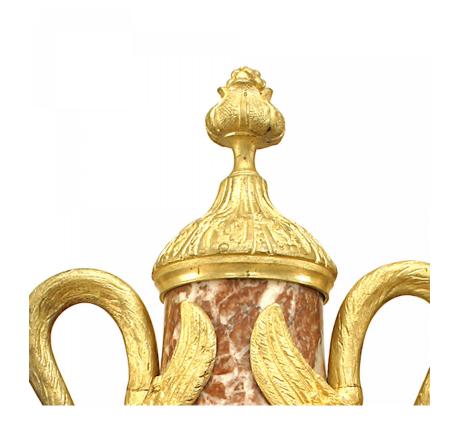

## French Victorian Marble and Bronze Urn

French Victorian (19/20th Cent) brown & white veined marble urn with bronze swan form handles with a drape design and mounted on a bronze square base with a finial top.