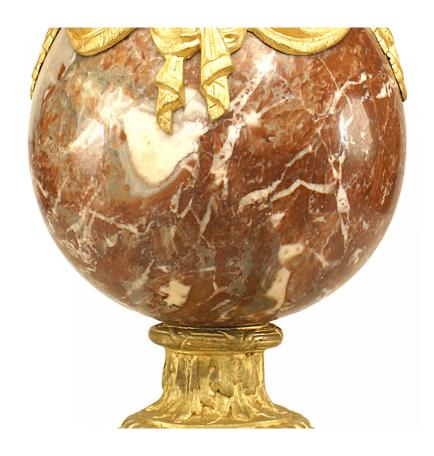

# French Victorian Marble and Bronze Urn

French Victorian (19/20th Cent) brown & white veined marble urn with bronze swan form handles with a drape design and mounted on a bronze square base with a finial top.

DIMENSIONS D:7"H:19"

sales@newel.com | NEWEL.COM

**INVENTORY** #

PPA140 **SALE PRICE \$5,500.00** 