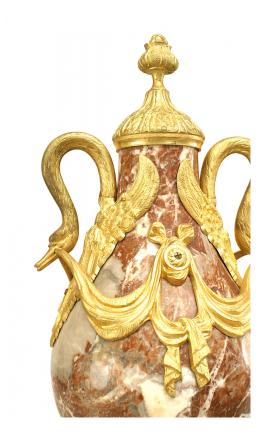

## French Victorian Marble and Bronze Urn

French Victorian (19/20th Cent) brown & white veined marble urn with bronze swan form handles with a drape design and mounted on a bronze square base with a finial top.

**DIMENSIONS** 

D:7"H:19"

LOCATION

LIC

sales@newel.com | NEWEL.COM

**INVENTORY** #

PPA140 **SALE PRICE \$5,500.00** 