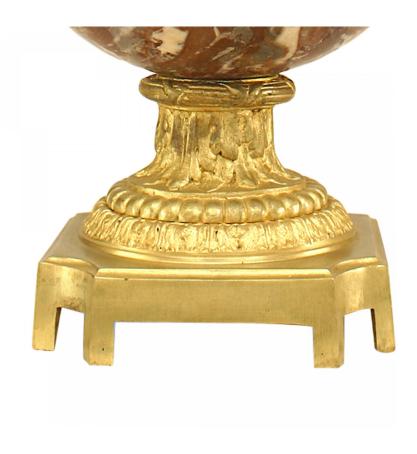

## French Victorian Marble and Bronze Urn

French Victorian (19/20th Cent) brown & white veined marble urn with bronze swan form handles with a drape design and mounted on a bronze square base with a finial top.

DIMENSIONS D:7"H:19"

sales@newel.com | NEWEL.COM

**INVENTORY** #

PPA140 **SALE PRICE \$5,500.00** 