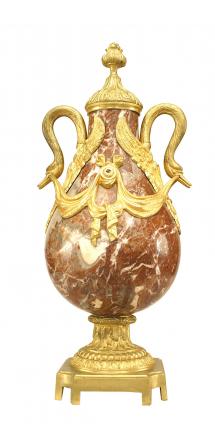

# French Victorian Marble and Bronze Urn

French Victorian (19/20th Cent) brown & white veined marble urn with bronze swan form handles with a drape design and mounted on a bronze square base with a finial top.

DIMENSIONS D:7"H:19"

sales@newel.com | NEWEL.COM

**INVENTORY** #

PPA140 **SALE PRICE \$5,500.00** 