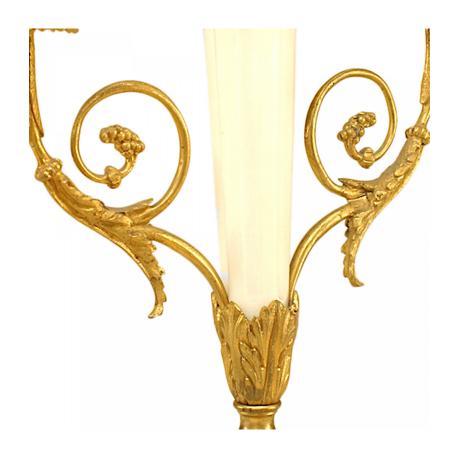

# Pair of French Marble and Gilt Bronze Candelabras

PAIR of French (19th Century) white marble and gilt bronze trimmed 2 arm candelabras with scroll form arms resting on a square base with an urn with bronze flame finial top. (PRICED AS PAIR)

DIMENSIONS W:8"D:3.75"H:14"

sales@newel.com | NEWEL.COM

INVENTORY # PPA146