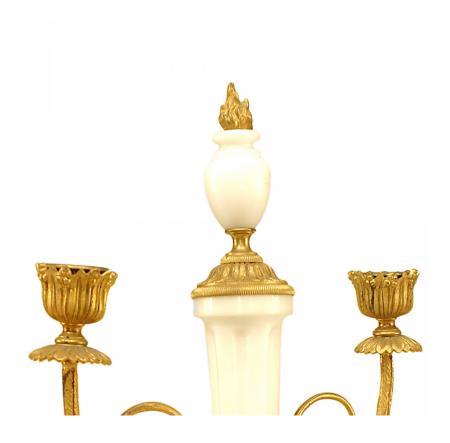

# Pair of French Marble and Gilt Bronze Candelabras

PAIR of French (19th Century) white marble and gilt bronze trimmed 2 arm candelabras with scroll form arms resting on a square base with an urn with bronze flame finial top. (PRICED AS PAIR)

DIMENSIONS W:8"D:3.75"H:14"

sales@newel.com | NEWEL.COM

INVENTORY #

PPA146