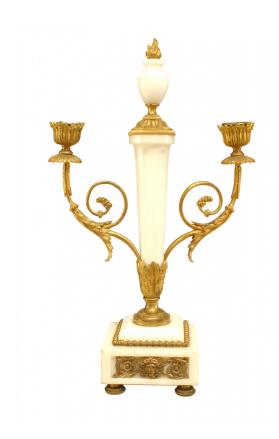

# Pair of French Marble and Gilt Bronze Candelabras

PAIR of French (19th Century) white marble and gilt bronze trimmed 2 arm candelabras with scroll form arms resting on a square base with an urn with bronze flame finial top. (PRICED AS PAIR)

DIMENSIONS W:8"D:3.75"H:14"

sales@newel.com | NEWEL.COM

INVENTORY #

PPA146