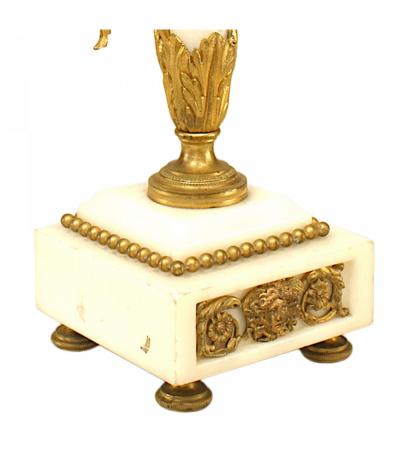

# Pair of French Marble and Gilt Bronze Candelabras

PAIR of French (19th Century) white marble and gilt bronze trimmed 2 arm candelabras with scroll form arms resting on a square base with an urn with bronze flame finial top. (PRICED AS PAIR)