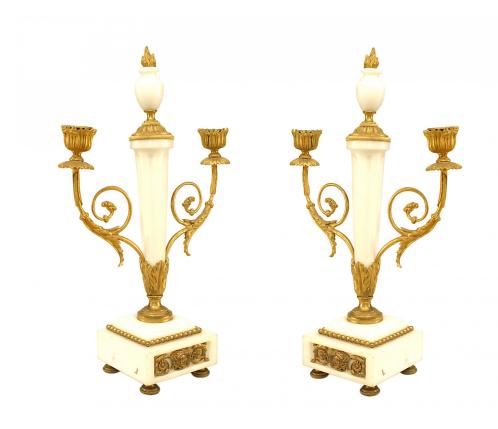

# Pair of French Marble and Gilt Bronze Candelabras

PAIR of French (19th Century) white marble and gilt bronze trimmed 2 arm candelabras with scroll form arms resting on a square base with an urn with bronze flame finial top. (PRICED AS PAIR)

DIMENSIONS W:8"D:3.75"H:14"

sales@newel.com | NEWEL.COM

INVENTORY #

PPA146