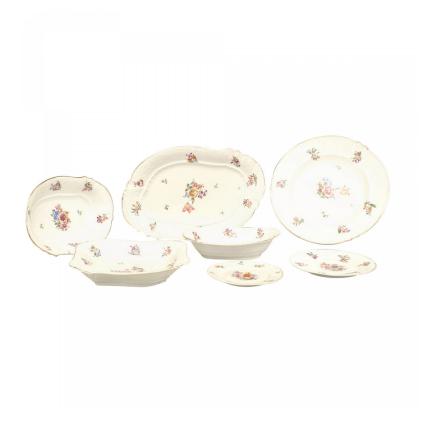

### Set of Continental German Porcelain Dinner Service

Continental German (19th Century) white porcelain dinner service painted with floral decoration & scalloped edge with gilt trim - 102 pieces total. (PRICED AS SET)

## INVENTORY #

PPA073

SALE PRICE \$15,000.00

Set of Continental German Porcelain Dinner Service

Continental German (19th Century) white porcelain dinner service painted with floral decoration & scalloped edge with gilt trim - 102 pieces total. (PRICED AS SET)