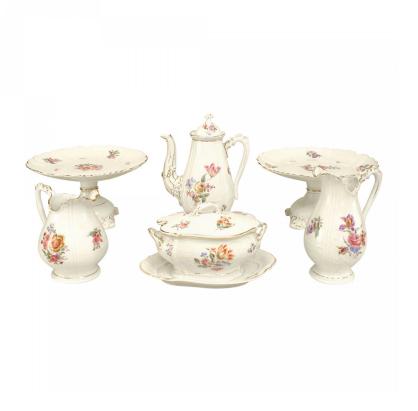

## Set of Continental German Porcelain Dinner Service

Continental German (19th Century) white porcelain dinner service painted with floral decoration & scalloped edge with gilt trim - 102 pieces total. (PRICED AS SET)

#### Set of Continental German Porcelain Dinner Service

Continental German (19th Century) white porcelain dinner service painted with floral decoration & scalloped edge with gilt trim - 102 pieces total. (PRICED AS SET)

### Set of Continental German Porcelain Dinner Service

Continental German (19th Century) white porcelain dinner service painted with floral decoration & scalloped edge with gilt trim - 102 pieces total. (PRICED AS SET)