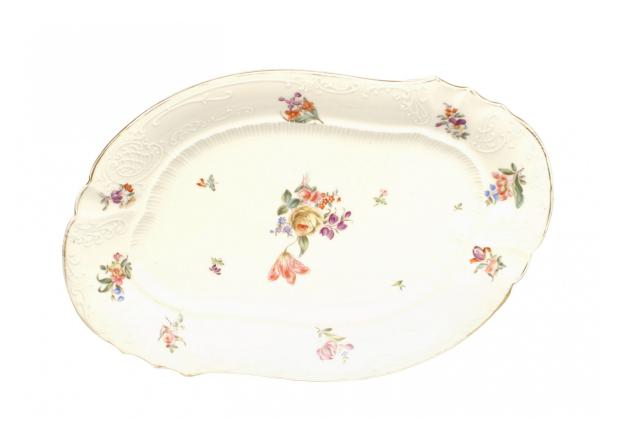

### Set of Continental German Porcelain Dinner Service

Continental German (19th Century) white porcelain dinner service painted with floral decoration & scalloped edge with gilt trim - 102 pieces total. (PRICED AS SET)