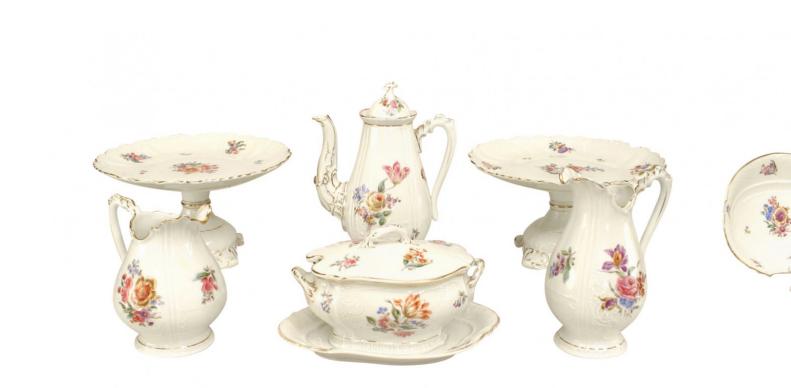

## Set of Continental German Porcelain Dinner Service

Continental German (19th Century) white porcelain dinner service painted with floral decoration & scalloped edge with gilt trim - 102 pieces total. (PRICED AS SET)

#### Set of Continental German Porcelain Dinner Service

Continental German (19th Century) white porcelain dinner service painted with floral decoration & scalloped edge with gilt trim - 102 pieces total. (PRICED AS SET)

### Set of Continental German Porcelain Dinner Service

Continental German (19th Century) white porcelain dinner service painted with floral decoration & scalloped edge with gilt trim - 102 pieces total. (PRICED AS SET)