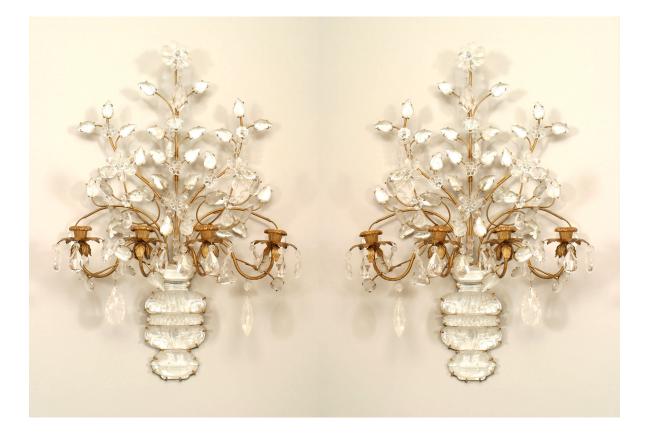

## Pair of Maison Bagues French Art Deco Floral Crystal Wall Sconces

PAIR of French Art Deco gilt metal and rock crystal wall sconces with four arms and a spray of flowers emanating from an urn base with a carved and shaped design. (by MAISON BAGUES) (PRICED AS PAIR)

DIMENSIONS W:19"D:7"H:29"

| Ruage not found or yr | pe unknown |
|-----------------------|------------|
| SKU : #PPL205         |            |

INVENTORY # PPL205