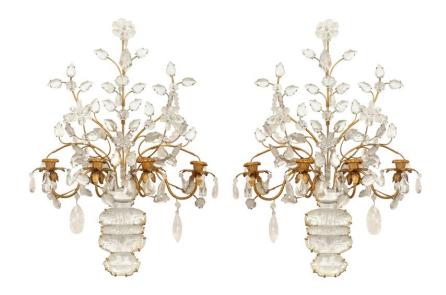

## Pair of Maison Bagues French Art Deco Floral Crystal Wall Sconces

PAIR of French Art Deco gilt metal and rock crystal wall sconces with four arms and a spray of flowers emanating from an urn base with a carved and shaped design. (by MAISON BAGUES) (PRICED AS PAIR)

DIMENSIONS W:19"D:7"H:29"

| Image not found or y | e unknowr |
|----------------------|-----------|
|                      |           |
|                      |           |
| SKU : #PPL205        |           |