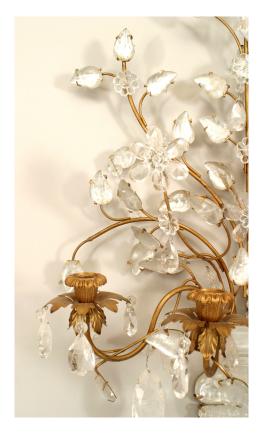

## Pair of Maison Bagues French Art Deco Floral Crystal Wall Sconces

PAIR of French Art Deco gilt metal and rock crystal wall sconces with four arms and a spray of flowers emanating from an urn base with a carved and shaped design. (by MAISON BAGUES) (PRICED AS PAIR)

DIMENSIONS W:19"D:7"H:29"

| huage not found or ly | e unknowr |
|-----------------------|-----------|
| SKU : #PPL205         |           |

INVENTORY # PPL205