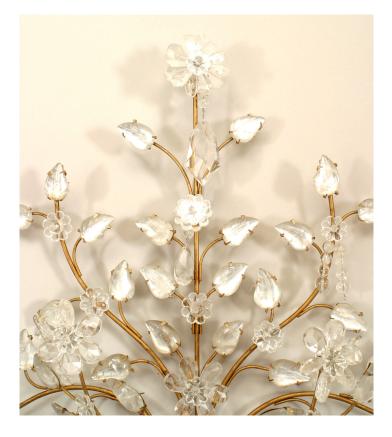

## Pair of Maison Bagues French Art Deco Floral Crystal Wall Sconces

PAIR of French Art Deco gilt metal and rock crystal wall sconces with four arms and a spray of flowers emanating from an urn base with a carved and shaped design. (by MAISON BAGUES) (PRICED AS PAIR)

DIMENSIONS W:19"D:7"H:29"

| Reage not found or yr | e unknowr |
|-----------------------|-----------|
| SKU : #PPL205         |           |

INVENTORY # PPL205