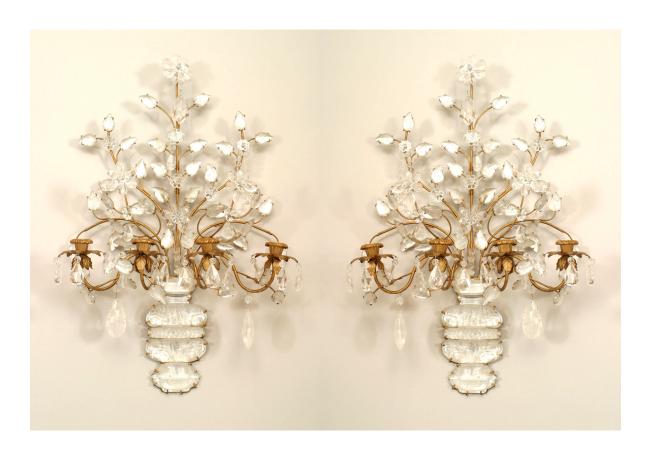

## Pair of Maison Bagues French Art Deco Floral Crystal Wall Sconces

PAIR of French Art Deco gilt metal and rock crystal wall sconces with four arms and a spray of flowers emanating from an urn base with a carved and shaped design. (by MAISON BAGUES) (PRICED AS PAIR)

DIMENSIONS W:19"D:7"H:29"

sales@newel.com | NEWEL.COM

**INVENTORY** #

PPL205 **SALE PRICE \$22,500.00** 