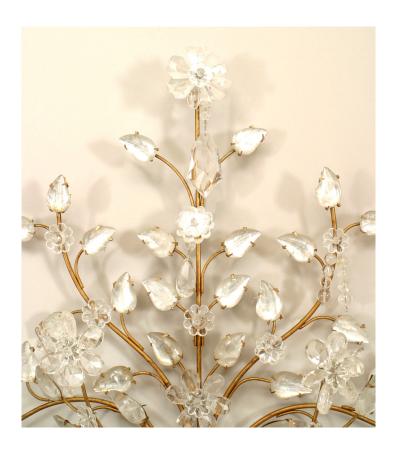

## Pair of Maison Bagues French Art Deco Floral Crystal Wall Sconces

PAIR of French Art Deco gilt metal and rock crystal wall sconces with four arms and a spray of flowers emanating from an urn base with a carved and shaped design. (by MAISON BAGUES) (PRICED AS PAIR)

DIMENSIONS W:19"D:7"H:29"

sales@newel.com | NEWEL.COM

INVENTORY #

PPL205 **SALE PRICE \$22,500.00** 