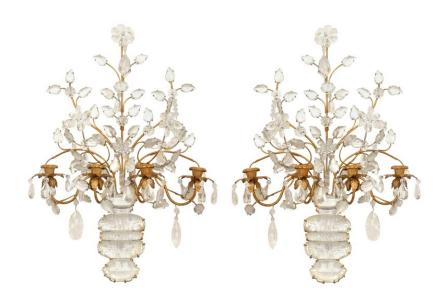

## Pair of Maison Bagues French Art Deco Floral Crystal Wall Sconces

PAIR of French Art Deco gilt metal and rock crystal wall sconces with four arms and a spray of flowers emanating from an urn base with a carved and shaped design. (by MAISON BAGUES) (PRICED AS PAIR)

DIMENSIONS W:19"D:7"H:29"

sales@newel.com | NEWEL.COM

INVENTORY #

PPL205 **SALE PRICE \$22,500.00** 