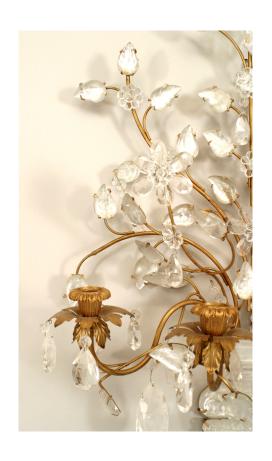

## Pair of Maison Bagues French Art Deco Floral Crystal Wall Sconces

PAIR of French Art Deco gilt metal and rock crystal wall sconces with four arms and a spray of flowers emanating from an urn base with a carved and shaped design. (by MAISON BAGUES) (PRICED AS PAIR)

DIMENSIONS W:19"D:7"H:29"

sales@newel.com | NEWEL.COM

**INVENTORY** #

PPL205 **SALE PRICE \$22,500.00** 