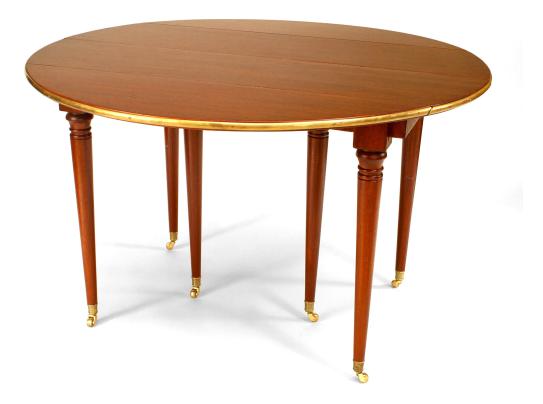

## French Louis XVI Mahogany Round Dining Table

French Louis XVI-Style (19th Century) mahogany round (opened) dining table with drop sides and a brass rim supported on round tapers legs with casters (3 leaves at 18" each)