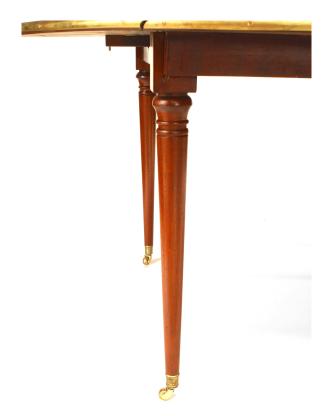

## French Louis XVI Mahogany Round Dining Table

French Louis XVI-Style (19th Century) mahogany round (opened) dining table with drop sides and a brass rim supported on round tapers legs with casters (3 leaves at 18" each)