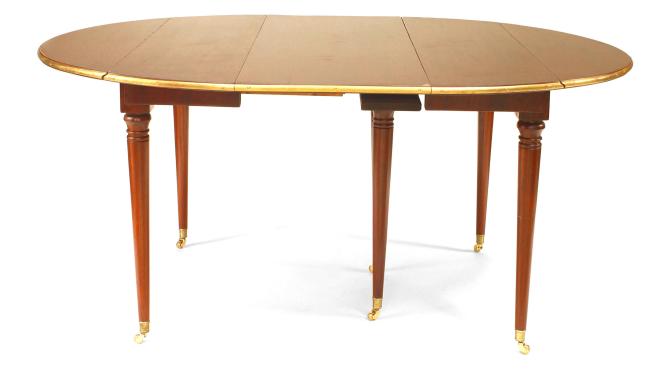

## French Louis XVI Mahogany Round Dining Table

French Louis XVI-Style (19th Century) mahogany round (opened) dining table with drop sides and a brass rim supported on round tapers legs with casters (3 leaves at 18" each)