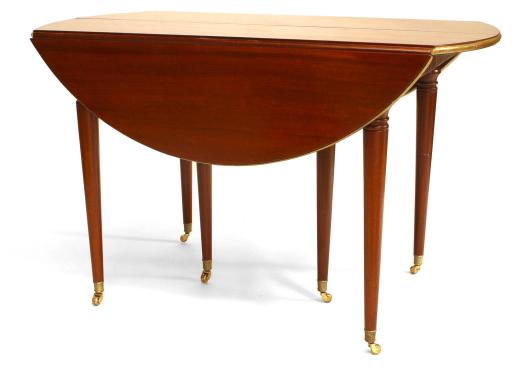

## French Louis XVI Mahogany Round Dining Table

French Louis XVI-Style (19th Century) mahogany round (opened) dining table with drop sides and a brass rim supported on round tapers legs with casters (3 leaves at 18" each)