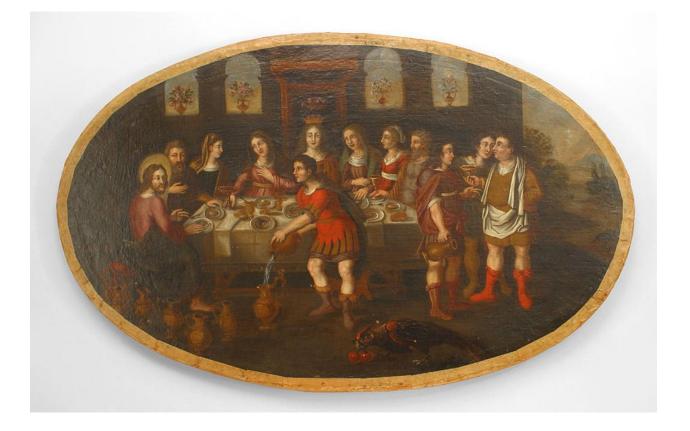

## Italian Renaissance Religious Painting

Italian Renaissance-style (possibly 17th Century) oval religious oil painting of group of figures at a dinner table titled, "Wedding of Cana at Galilee-Flling Six Water Pots Turning to Wine"