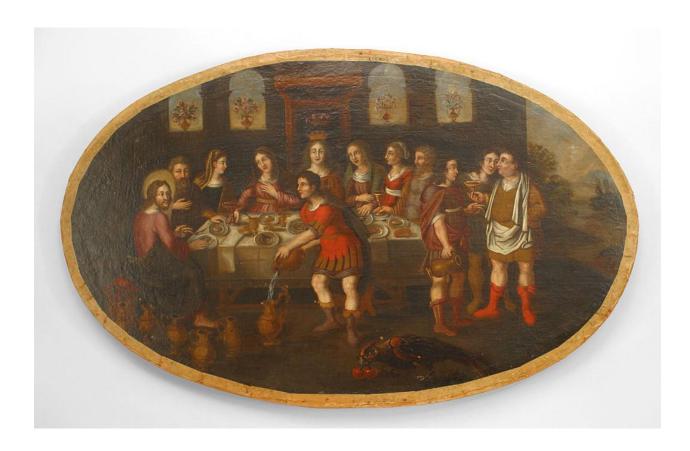

## Italian Renaissance Religious Painting

Italian Renaissance-style (possibly 17th Century) oval religious oil painting of group of figures at a dinner table titled, "Wedding of Cana at Galilee-Flling Six Water Pots Turning to Wine"