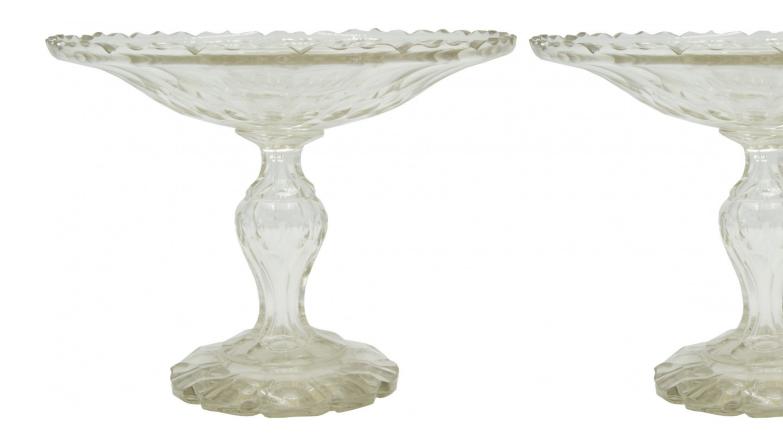

# Pair of English Victorian Crystal Compotes

PAIR of English Victorian (possibly Waterford) crystal compotes with a scalloped edge bowl supported on a pedestal base. (PRICED AS PAIR)

DIMENSIONS H:8.5"

sales@newel.com | NEWEL.COM

# Pair of English Victorian Crystal Compotes

PAIR of English Victorian (possibly Waterford) crystal compotes with a scalloped edge bowl supported on a pedestal base. (PRICED AS PAIR)

DIMENSIONS H:8.5"