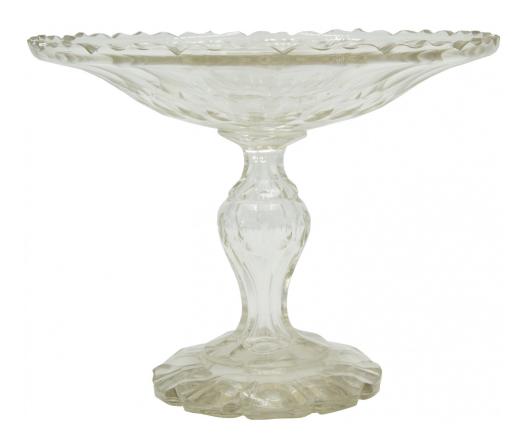

# Pair of English Victorian Crystal Compotes

PAIR of English Victorian (possibly Waterford) crystal compotes with a scalloped edge bowl supported on a pedestal base. (PRICED AS PAIR)

DIMENSIONS H:8.5"

sales@newel.com | NEWEL.COM

# Pair of English Victorian Crystal Compotes

PAIR of English Victorian (possibly Waterford) crystal compotes with a scalloped edge bowl supported on a pedestal base. (PRICED AS PAIR)

DIMENSIONS H:8.5"