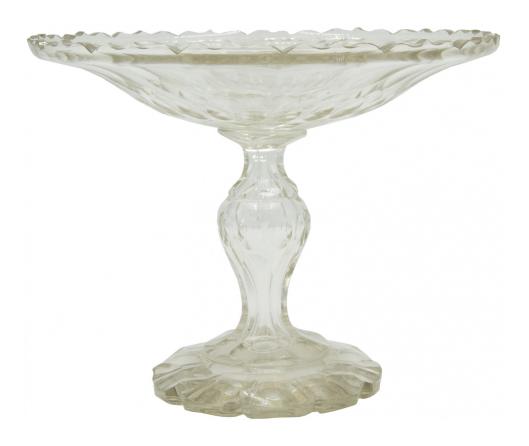

# Pair of English Victorian Crystal Compotes

PAIR of English Victorian (possibly Waterford) crystal compotes with a scalloped edge bowl supported on a pedestal base. (PRICED AS PAIR)

DIMENSIONS H:8.5"

sales@newel.com | NEWEL.COM

**INVENTORY** #

SIL112 **SALE PRICE \$4,250.00** 