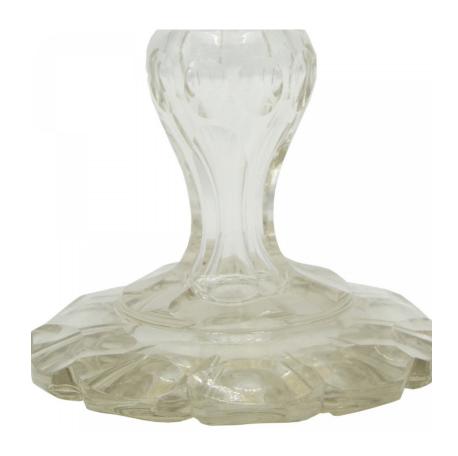

# Pair of English Victorian Crystal Compotes

PAIR of English Victorian (possibly Waterford) crystal compotes with a scalloped edge bowl supported on a pedestal base. (PRICED AS PAIR)

DIMENSIONS H:8.5"

sales@newel.com | NEWEL.COM