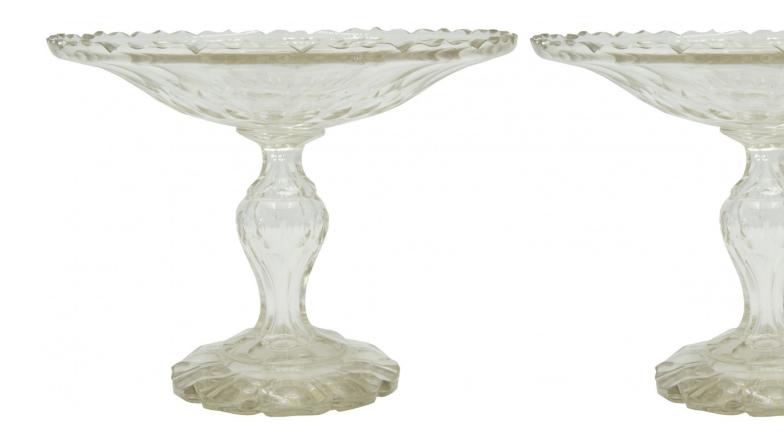

# Pair of English Victorian Crystal Compotes

PAIR of English Victorian (possibly Waterford) crystal compotes with a scalloped edge bowl supported on a pedestal base. (PRICED AS PAIR)

DIMENSIONS H:8.5"

sales@newel.com | NEWEL.COM

**INVENTORY** #

SIL112 **SALE PRICE \$4,250.00** 