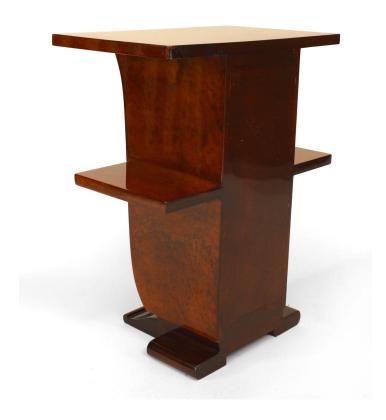

# Pair of French Art Deco Amboyna Wooden End Tables

2 French Art Deco amboyna wood end tables with 3 drawers having chrome and brass drawer pulls and flanked by a pair of shelves and resting on a mahogany base. (PRICED EACH)

DIMENSIONS W:19.75"D:12"H:24.5"

sales@newel.com | NEWEL.COM

**INVENTORY** #

060087 **SALE PRICE** \$15,000.00