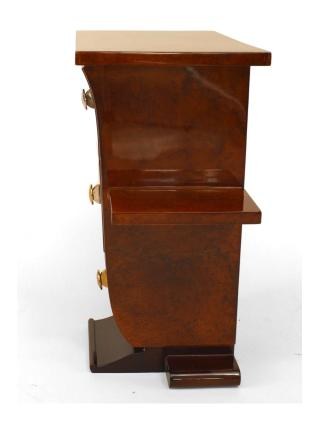

# Pair of French Art Deco Amboyna Wooden End Tables

2 French Art Deco amboyna wood end tables with 3 drawers having chrome and brass drawer pulls and flanked by a pair of shelves and resting on a mahogany base. (PRICED EACH)

DIMENSIONS W:19.75"D:12"H:24.5"

sales@newel.com | NEWEL.COM

**INVENTORY** #

060087 **SALE PRICE** \$15,000.00