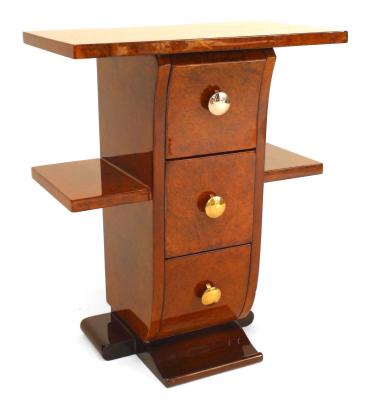

# Pair of French Art Deco Amboyna Wooden End Tables

2 French Art Deco amboyna wood end tables with 3 drawers having chrome and brass drawer pulls and flanked by a pair of shelves and resting on a mahogany base. (PRICED EACH)

DIMENSIONS W:19.75"D:12"H:24.5"

sales@newel.com | NEWEL.COM

**INVENTORY** #

060087 **SALE PRICE** \$15,000.00