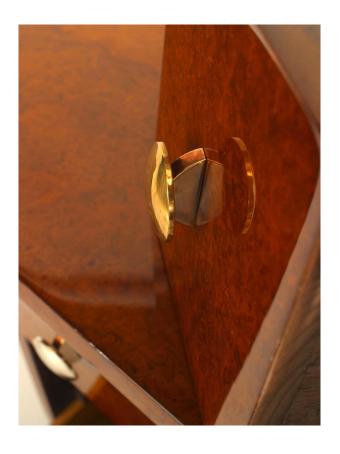

# Pair of French Art Deco Amboyna Wooden End Tables

2 French Art Deco amboyna wood end tables with 3 drawers having chrome and brass drawer pulls and flanked by a pair of shelves and resting on a mahogany base. (PRICED EACH)

DIMENSIONS W:19.75"D:12"H:24.5"

sales@newel.com | NEWEL.COM

**INVENTORY** #

060087 **SALE PRICE** \$15,000.00