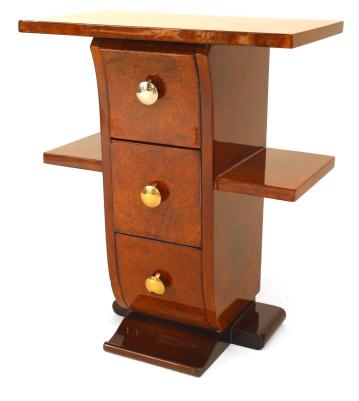

# Pair of French Art Deco Amboyna Wooden End Tables

2 French Art Deco amboyna wood end tables with 3 drawers having chrome and brass drawer pulls and flanked by a pair of shelves and resting on a mahogany base. (PRICED EACH)

DIMENSIONS W:19.75"D:12"H:24.5"

sales@newel.com | NEWEL.COM

**INVENTORY** #

060087 **SALE PRICE** \$15,000.00