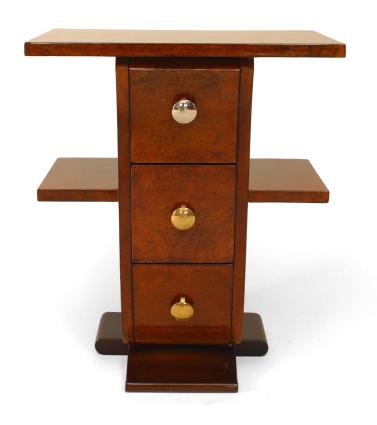

# Pair of French Art Deco Amboyna Wooden End Tables

2 French Art Deco amboyna wood end tables with 3 drawers having chrome and brass drawer pulls and flanked by a pair of shelves and resting on a mahogany base. (PRICED EACH)

DIMENSIONS W:19.75"D:12"H:24.5"

sales@newel.com | NEWEL.COM

**INVENTORY** #

060087 **SALE PRICE** \$15,000.00