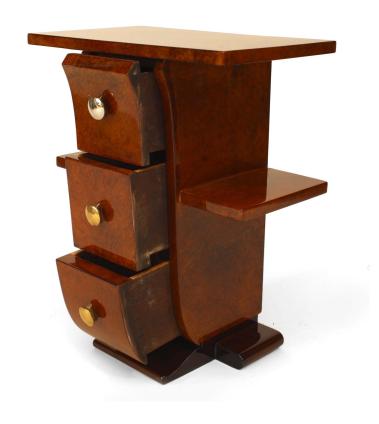

# Pair of French Art Deco Amboyna Wooden End Tables

2 French Art Deco amboyna wood end tables with 3 drawers having chrome and brass drawer pulls and flanked by a pair of shelves and resting on a mahogany base. (PRICED EACH)

DIMENSIONS W:19.75"D:12"H:24.5"

sales@newel.com | NEWEL.COM

**INVENTORY** #

060087 **SALE PRICE** \$15,000.00