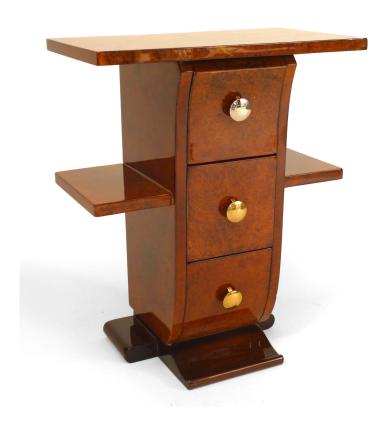

# Pair of French Art Deco Amboyna Wooden End Tables

2 French Art Deco amboyna wood end tables with 3 drawers having chrome and brass drawer pulls and flanked by a pair of shelves and resting on a mahogany base. (PRICED EACH)

DIMENSIONS W:19.75"D:12"H:24.5"

sales@newel.com | NEWEL.COM

**INVENTORY** #

060087 **SALE PRICE** \$15,000.00