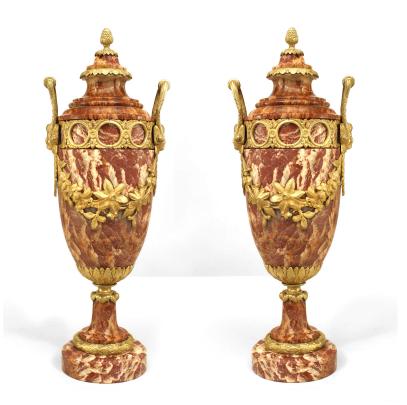

## Pair of French Victorian Marble Urns

PAIR of French Victorian rouge and white marble urns having gilt bronze trim handles with classical heads, a front swag design and acorn finial top (PRICED AS PAIR)

| DIMENSIONS | D:6"H:17"                              |
|------------|----------------------------------------|
| CONDITION  | Good; Wear consistent with age and use |
| LOCATION   | LIC                                    |