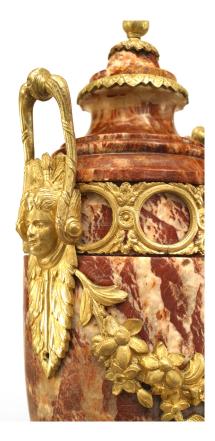

## Pair of French Victorian Marble Urns

PAIR of French Victorian rouge and white marble urns having gilt bronze trim handles with classical heads, a front swag design and acorn finial top (PRICED AS PAIR)

| DIMENSIONS | D:6"H:17"                              |
|------------|----------------------------------------|
| CONDITION  | Good; Wear consistent with age and use |
| LOCATION   | LIC                                    |