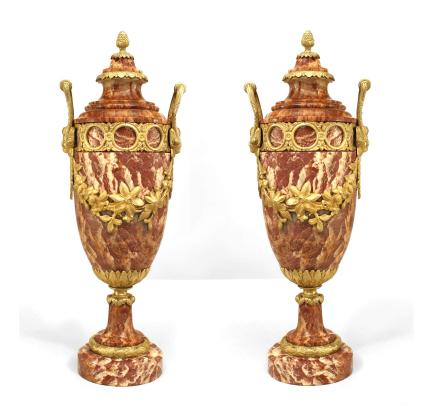

## Pair of French Victorian Marble Urns

PAIR of French Victorian rouge and white marble urns having gilt bronze trim handles with classical heads, a front swag design and acorn finial top (PRICED AS PAIR)