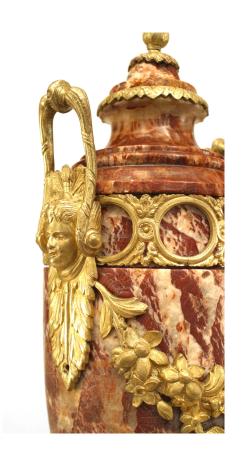

## Pair of French Victorian Marble Urns

PAIR of French Victorian rouge and white marble urns having gilt bronze trim handles with classical heads, a front swag design and acorn finial top (PRICED AS PAIR)