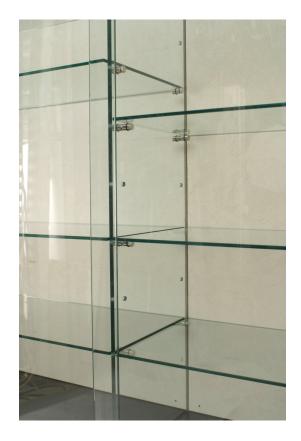

## Modern Steel and Glass Showcase Cabinet

Modern glass showcase cabinet with steel & glass fittings and 2 large sliding glass front doors with 8 glass shelves above an ebonized base with 2 sliding doors. (wired with lights)

DIMENSIONS W:64.5"D:14"H:84"

32-00 SKILLMAN AVE NEW YORK, NY 11101 (212)758-1970 sales@newel.com | NEWEL.COM

INVENTORY # MEL070

SALE PRICE \$7,600.00