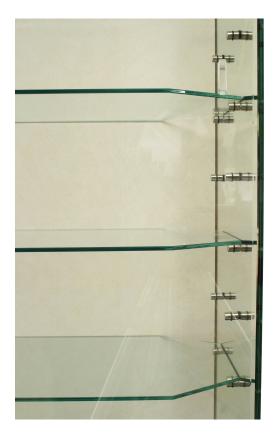

## Modern Steel and Glass Showcase Cabinet

Modern glass showcase cabinet with steel & glass fittings and 2 large sliding glass front doors with 8 glass shelves above an ebonized base with 2 sliding doors. (wired with lights)

DIMENSIONS W:64.5"D:14"H:84"

32-00 SKILLMAN AVE NEW YORK, NY 11101 (212)758-1970 sales@newel.com | NEWEL.COM

INVENTORY # MEL070

SALE PRICE \$7,600.00