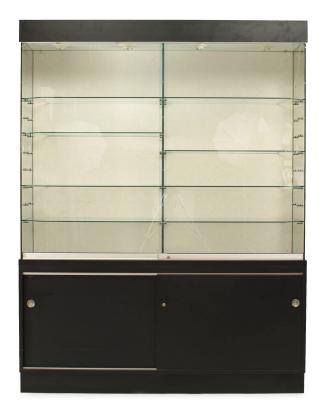

## Modern Steel and Glass Showcase Cabinet

Modern glass showcase cabinet with steel & glass fittings and 2 large sliding glass front doors with 8 glass shelves above an ebonized base with 2 sliding doors. (wired with lights)

DIMENSIONS W:64.5"D:14"H:84"

32-00 SKILLMAN AVE NEW YORK, NY 11101 (212)758-1970 sales@newel.com | NEWEL.COM

INVENTORY # MEL070

SALE PRICE \$7,600.00