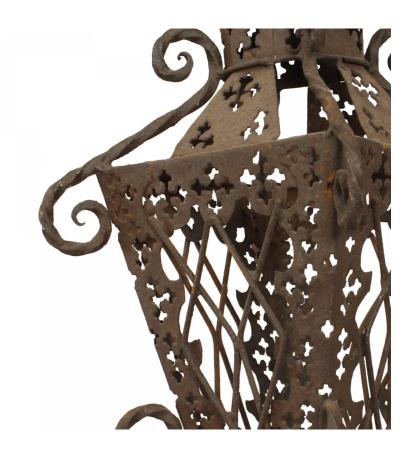

# Pair of Italian Renaissance Wrought Iron Exterior Wall Lanterns

PAIR of Italian Renaissance-style (19/20th Century) wrought iron exterior wall lanterns with 4 filigree panels supported by a scroll design wall mounted bracket (PRICED AS PAIR).

DIMENSIONS W:12.25"D:21.5"H:27"

sales@newel.com | NEWEL.COM

**INVENTORY** #

SHR027 **SALE PRICE \$7,500.00** 