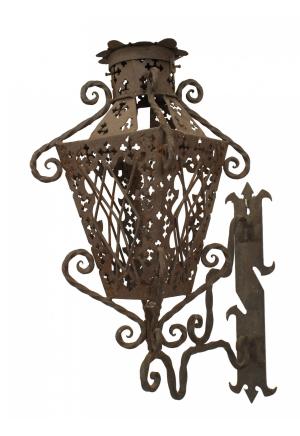

# Pair of Italian Renaissance Wrought Iron Exterior Wall Lanterns

PAIR of Italian Renaissance-style (19/20th Century) wrought iron exterior wall lanterns with 4 filigree panels supported by a scroll design wall mounted bracket (PRICED AS PAIR).

DIMENSIONS W:12.25"D:21.5"H:27"

sales@newel.com | NEWEL.COM

**INVENTORY** #

SHR027 SALE PRICE \$7,500.00