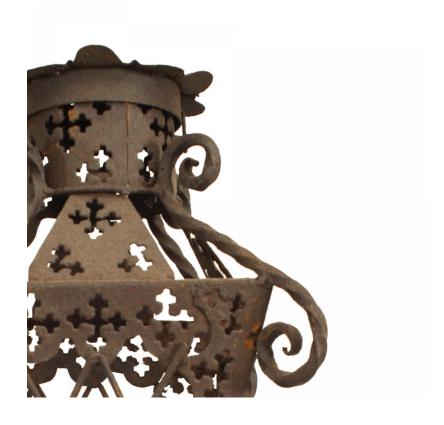

# Pair of Italian Renaissance Wrought Iron Exterior Wall Lanterns

PAIR of Italian Renaissance-style (19/20th Century) wrought iron exterior wall lanterns with 4 filigree panels supported by a scroll design wall mounted bracket (PRICED AS PAIR).