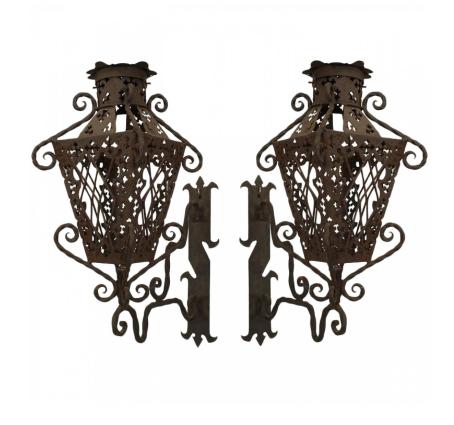

# Pair of Italian Renaissance Wrought Iron Exterior Wall Lanterns

PAIR of Italian Renaissance-style (19/20th Century) wrought iron exterior wall lanterns with 4 filigree panels supported by a scroll design wall mounted bracket (PRICED AS PAIR).

DIMENSIONS W:12.25"D:21.5"H:27"

sales@newel.com | NEWEL.COM

INVENTORY #

SHR027 **SALE PRICE \$7,500.00** 