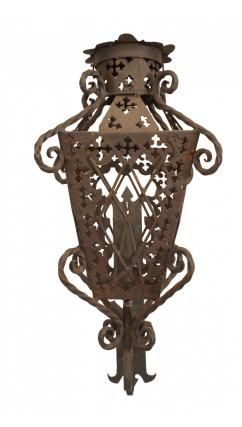

# Pair of Italian Renaissance Wrought Iron Exterior Wall Lanterns

PAIR of Italian Renaissance-style (19/20th Century) wrought iron exterior wall lanterns with 4 filigree panels supported by a scroll design wall mounted bracket (PRICED AS PAIR).

DIMENSIONS W:12.25"D:21.5"H:27"

sales@newel.com | NEWEL.COM

INVENTORY #

SHR027 **SALE PRICE** \$7,500.00