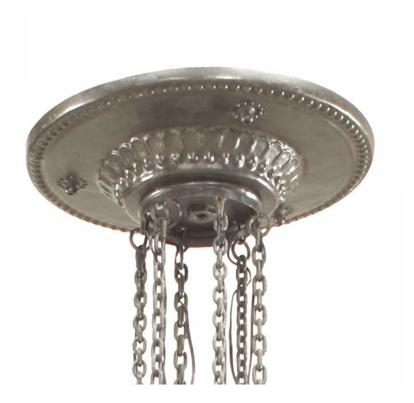

## German Wrought Iron and Chain Dome Chandelier

German wrought iron (1920s) large dome shaped 6 light chandelier with filigree scroll design suspended by 6 link chains attached to a canopy.

INVENTORY # SHR003

# German Wrought Iron and Chain Dome Chandelier

German wrought iron (1920s) large dome shaped 6 light chandelier with filigree scroll design suspended by 6 link chains attached to a canopy.

INVENTORY # SHR003

# German Wrought Iron and Chain Dome Chandelier

German wrought iron (1920s) large dome shaped 6 light chandelier with filigree scroll design suspended by 6 link chains attached to a canopy.