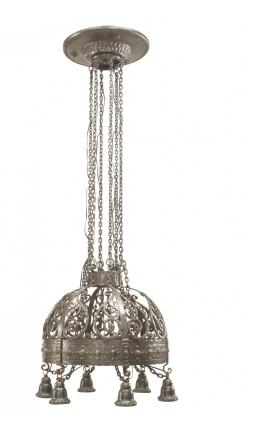

## German Wrought Iron and Chain Dome Chandelier

German wrought iron (1920s) large dome shaped 6 light chandelier with filigree scroll design suspended by 6 link chains attached to a canopy.

INVENTORY # SHR003

# German Wrought Iron and Chain Dome Chandelier

German wrought iron (1920s) large dome shaped 6 light chandelier with filigree scroll design suspended by 6 link chains attached to a canopy.

INVENTORY # SHR003

# German Wrought Iron and Chain Dome Chandelier

German wrought iron (1920s) large dome shaped 6 light chandelier with filigree scroll design suspended by 6 link chains attached to a canopy.