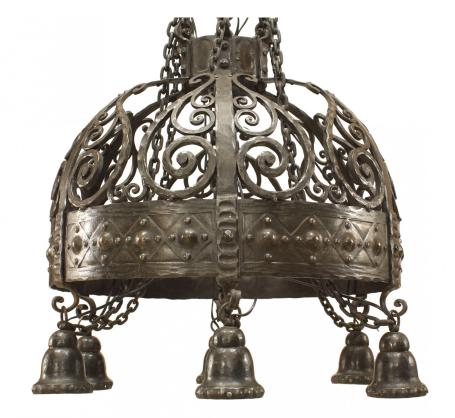

## German Wrought Iron and Chain Dome Chandelier

German wrought iron (1920s) large dome shaped 6 light chandelier with filigree scroll design suspended by 6 link chains attached to a canopy.

INVENTORY # SHR003

# German Wrought Iron and Chain Dome Chandelier

German wrought iron (1920s) large dome shaped 6 light chandelier with filigree scroll design suspended by 6 link chains attached to a canopy.

INVENTORY # SHR003

# German Wrought Iron and Chain Dome Chandelier

German wrought iron (1920s) large dome shaped 6 light chandelier with filigree scroll design suspended by 6 link chains attached to a canopy.