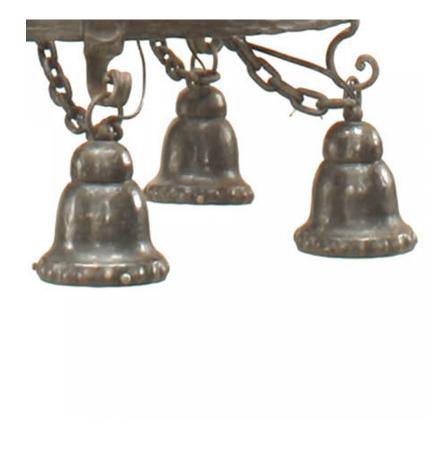

# German Wrought Iron and Chain Dome Chandelier

German wrought iron (1920s) large dome shaped 6 light chandelier with filigree scroll design suspended by 6 link chains attached to a canopy.

INVENTORY # SHR003