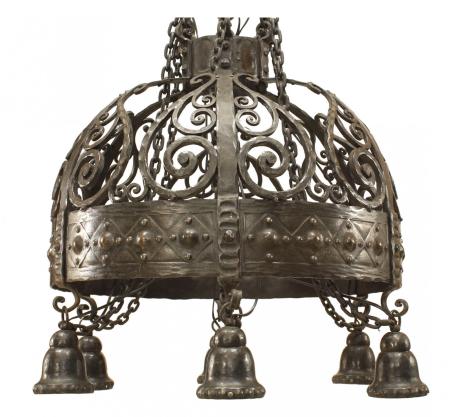

#### German Wrought Iron and Chain Dome Chandelier

German wrought iron (1920s) large dome shaped 6 light chandelier with filigree scroll design suspended by 6 link chains attached to a canopy.

INVENTORY # SHR003