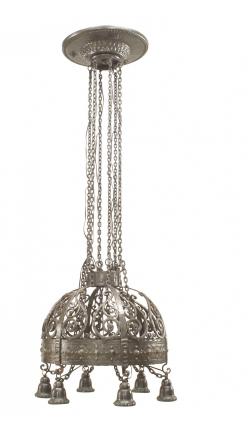

# German Wrought Iron and Chain Dome Chandelier

German wrought iron (1920s) large dome shaped 6 light chandelier with filigree scroll design suspended by 6 link chains attached to a canopy.

INVENTORY # SHR003