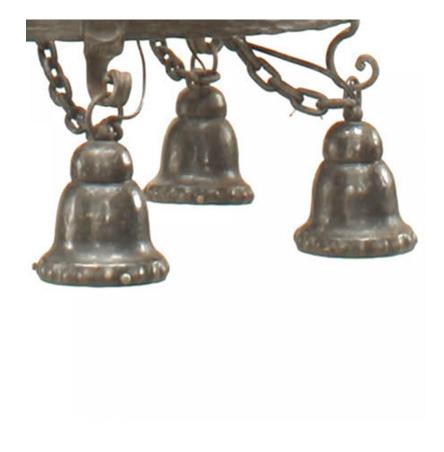

#### German Wrought Iron and Chain Dome Chandelier

German wrought iron (1920s) large dome shaped 6 light chandelier with filigree scroll design suspended by 6 link chains attached to a canopy.

INVENTORY # SHR003