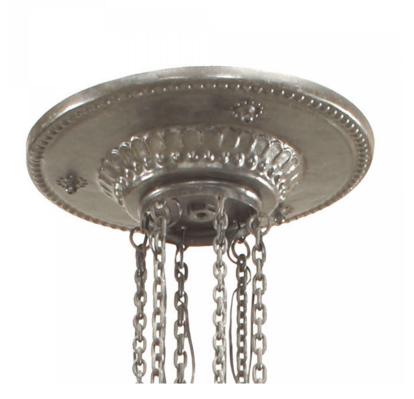

# German Wrought Iron and Chain Dome Chandelier

German wrought iron (1920s) large dome shaped 6 light chandelier with filigree scroll design suspended by 6 link chains attached to a canopy.

INVENTORY # SHR003