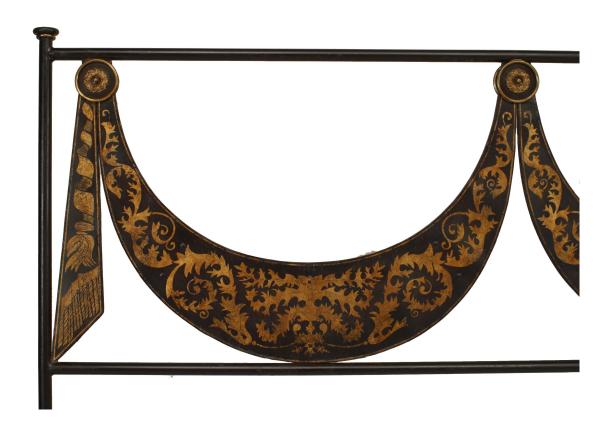

## Italian Neo-Classic Style Tole King Bed

Italian Neo-classic-style (Mid-20th Century) black tole king size bed with swag design gold decorative trim with lyre design on headboard (includes: headboard and footboard, does not include rails).

DIMENSIONS W:77"H:56"

sales@newel.com | NEWEL.COM

INVENTORY # ROL005