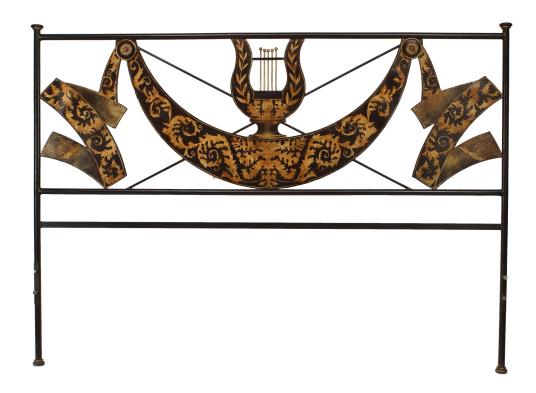

## Italian Neo-Classic Style Tole King Bed

Italian Neo-classic-style (Mid-20th Century) black tole king size bed with swag design gold decorative trim with lyre design on headboard (includes: headboard and footboard, does not include rails).

DIMENSIONS W:77"H:56"

sales@newel.com | NEWEL.COM

INVENTORY # ROL005