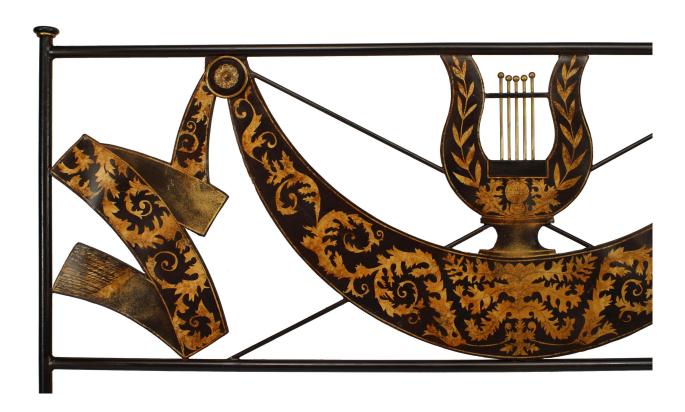

## Italian Neo-Classic Style Tole King Bed

Italian Neo-classic-style (Mid-20th Century) black tole king size bed with swag design gold decorative trim with lyre design on headboard (includes: headboard and footboard, does not include rails).

DIMENSIONS W:77"H:56"

sales@newel.com | NEWEL.COM

INVENTORY # ROL005