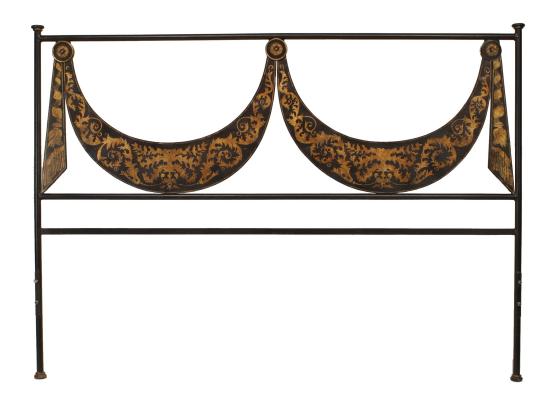

## Italian Neo-Classic Style Tole King Bed

Italian Neo-classic-style (Mid-20th Century) black tole king size bed with swag design gold decorative trim with lyre design on headboard (includes: headboard and footboard, does not include rails).

DIMENSIONS W:77"H:56"

sales@newel.com | NEWEL.COM

INVENTORY # ROL005