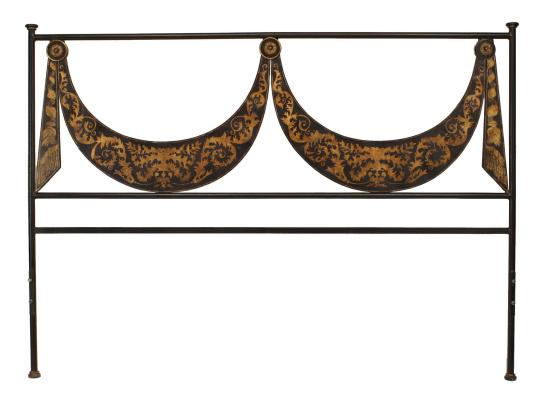

INVENTORY # ROL005

SALE PRICE \$25,000.00

## Italian Neo-Classic Style Tole King Bed

Italian Neo-classic-style (Mid-20th Century) black tole king size bed with swag design gold decorative trim with lyre design on headboard (includes: headboard and footboard, does not include rails).

DIMENSIONS W:77"H:56"

| Reage not found or y | e unknown |
|----------------------|-----------|
| $ $ $\times$ $ $     |           |
| SKU : #ROL005        |           |

32-00 SKILLMAN AVE NEW YORK, NY 11101 (212)758-1970 sales@newel.com | NEWEL.COM