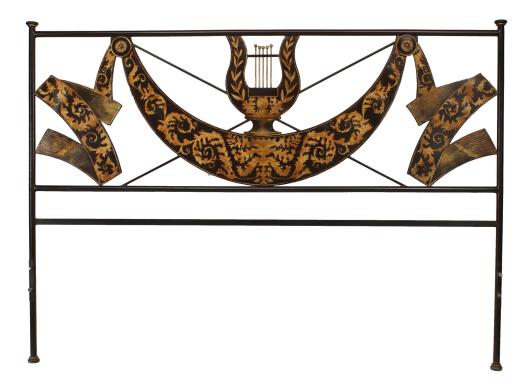

INVENTORY # ROL005

SALE PRICE \$25,000.00

## Italian Neo-Classic Style Tole King Bed

Italian Neo-classic-style (Mid-20th Century) black tole king size bed with swag design gold decorative trim with lyre design on headboard (includes: headboard and footboard, does not include rails).

DIMENSIONS W:77"H:56"

| Image not found or ly | pe unknown |
|-----------------------|------------|
| $   \times  $         |            |
| SKU : #ROL005         |            |

32-00 SKILLMAN AVE NEW YORK, NY 11101 (212)758-1970 sales@newel.com | NEWEL.COM