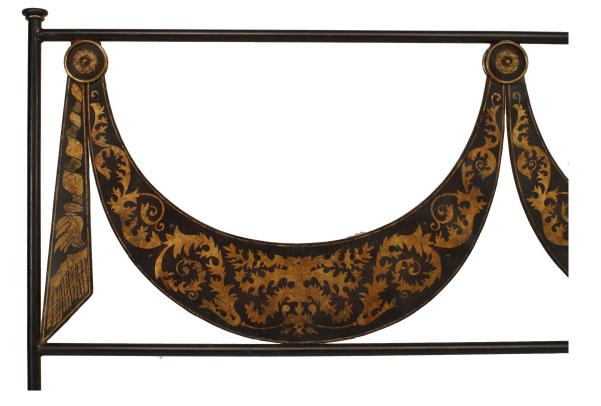

INVENTORY # ROL005

SALE PRICE \$25,000.00

## Italian Neo-Classic Style Tole King Bed

Italian Neo-classic-style (Mid-20th Century) black tole king size bed with swag design gold decorative trim with lyre design on headboard (includes: headboard and footboard, does not include rails).

DIMENSIONS W:77"H:56"

| Image not found or ly | pe unknown |
|-----------------------|------------|
| $   \times  $         |            |
| SKU : #ROL005         |            |