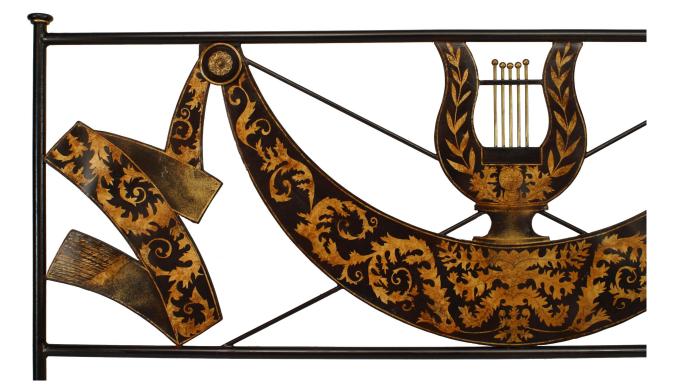

INVENTORY # ROL005

SALE PRICE \$25,000.00

## Italian Neo-Classic Style Tole King Bed

Italian Neo-classic-style (Mid-20th Century) black tole king size bed with swag design gold decorative trim with lyre design on headboard (includes: headboard and footboard, does not include rails).

DIMENSIONS W:77"H:56"

| Image not found or y | pe unknown |
|----------------------|------------|
|                      |            |
|                      |            |
| SKU : #ROL005        |            |