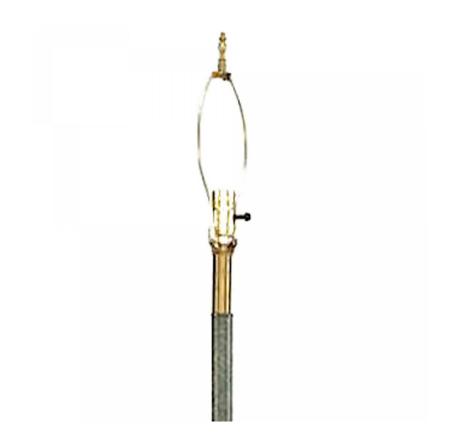

## French Mid-Century Patinated Floor Lamp

French 1940s iron blue/green patina floor lamp with gilt rope and floral design trim with a triple scroll base connected with a stretcher.

DIMENSIONS H:70"

CONDITION Good; Wear consistent with age and use

# French Mid-Century Patinated Floor Lamp

French 1940s iron blue/green patina floor lamp with gilt rope and floral design trim with a triple scroll base connected with a stretcher.

DIMENSIONS H:70"

CONDITION Good; Wear consistent with age and use