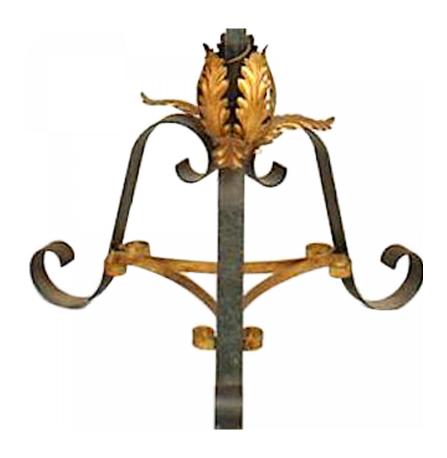

## French Mid-Century Patinated Floor Lamp

French 1940s iron blue/green patina floor lamp with gilt rope and floral design trim with a triple scroll base connected with a stretcher.

DIMENSIONS H:70"

CONDITION Good; Wear consistent with age and use

# French Mid-Century Patinated Floor Lamp

French 1940s iron blue/green patina floor lamp with gilt rope and floral design trim with a triple scroll base connected with a stretcher.

DIMENSIONS H:70"

CONDITION Good; Wear consistent with age and use