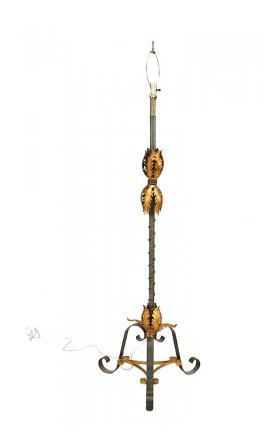

# French Mid-Century Patinated Floor Lamp

French 1940s iron blue/green patina floor lamp with gilt rope and floral design trim with a triple scroll base connected with a stretcher.

DIMENSIONS H:70"

CONDITION Good; Wear consistent with age and use