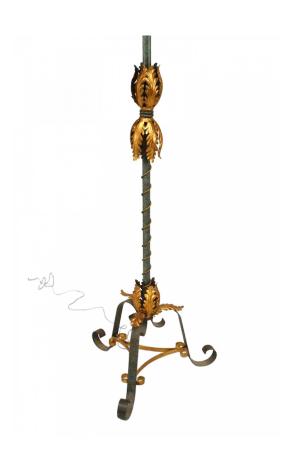

## French Mid-Century Patinated Floor Lamp

French 1940s iron blue/green patina floor lamp with gilt rope and floral design trim with a triple scroll base connected with a stretcher.

DIMENSIONS H:70"

CONDITION Good; Wear consistent with age and use