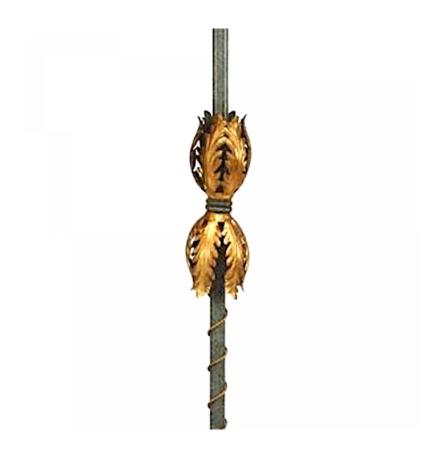

## French Mid-Century Patinated Floor Lamp

French 1940s iron blue/green patina floor lamp with gilt rope and floral design trim with a triple scroll base connected with a stretcher.

DIMENSIONS H:70"

CONDITION Good; Wear consistent with age and use

# French Mid-Century Patinated Floor Lamp

French 1940s iron blue/green patina floor lamp with gilt rope and floral design trim with a triple scroll base connected with a stretcher.

DIMENSIONS H:70"

CONDITION Good; Wear consistent with age and use