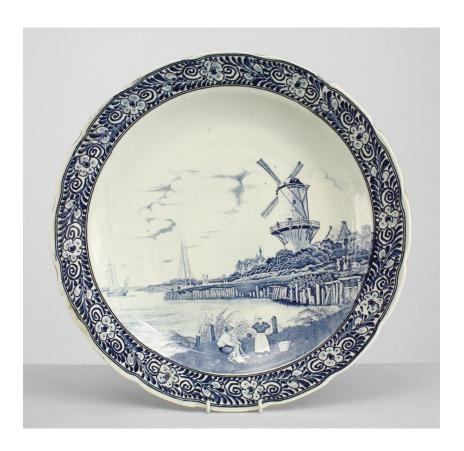

# Pair of Dutch Delft Porcelain Landscape Wall Plaques

PAIR of Dutch blue and white Delft porcelain (19/20th Century) wall plaques with scalloped edge and landscape scene of windmills (PRICED AS PAIR)v(Related item: 043937C, 043937D).

CONDITION Good; Wear consistent with age and use

sales@newel.com | NEWEL.COM

INVENTORY #

043937B **SALE PRICE** \$2,500.00