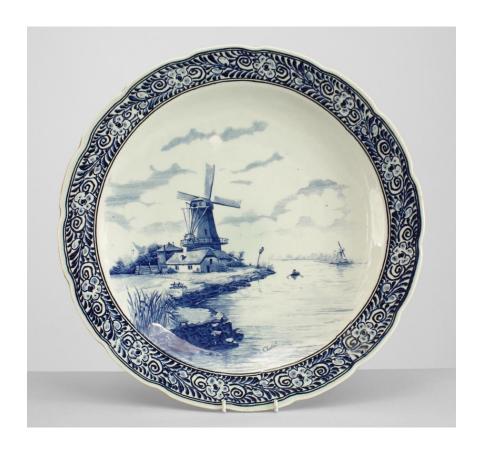

# Pair of Dutch Delft Porcelain Landscape Wall Plaques

PAIR of Dutch blue and white Delft porcelain (19/20th Century) wall plaques with scalloped edge and landscape scene of windmills (PRICED AS PAIR)v(Related item: 043937C, 043937D).

CONDITION Good; Wear consistent with age and use

sales@newel.com | NEWEL.COM

INVENTORY #

043937B **SALE PRICE \$2,500.00** 