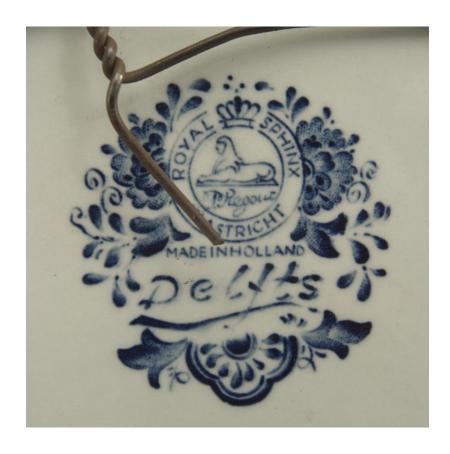

# Pair of Dutch Delft Porcelain Landscape Wall Plaques

PAIR of Dutch blue and white Delft porcelain (19/20th Century) wall plaques with scalloped edge and landscape scene of windmills (PRICED AS PAIR)v(Related item: 043937C, 043937D).

CONDITION Good; Wear consistent with age and use

sales@newel.com | NEWEL.COM

INVENTORY #

043937B **SALE PRICE** \$2,500.00