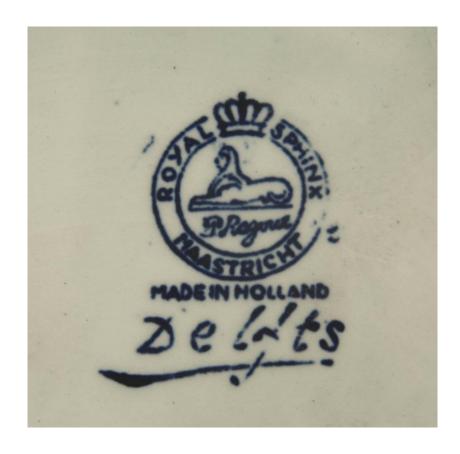

# Pair of Dutch Delft Porcelain Landscape Wall Plaques

PAIR of Dutch blue and white Delft porcelain (19/20th Century) wall plaques with scalloped edge and landscape scene of windmills (PRICED AS PAIR)v(Related item: 043937C, 043937D).

CONDITION Good; Wear consistent with age and use

sales@newel.com | NEWEL.COM

INVENTORY #

043937B **SALE PRICE \$2,500.00** 