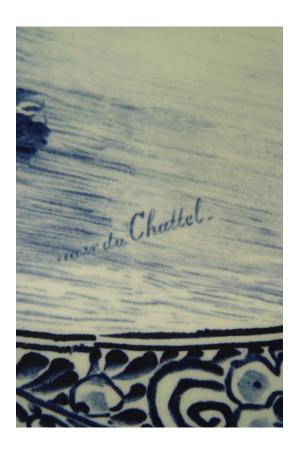

# Pair of Dutch Delft Porcelain Landscape Wall Plaques

PAIR of Dutch blue and white Delft porcelain (19/20th Century) wall plaques with scalloped edge and landscape scene of windmills (PRICED AS PAIR)v(Related item: 043937C, 043937D).

CONDITION Good; Wear consistent with age and use

sales@newel.com | NEWEL.COM

INVENTORY #

043937B **SALE PRICE** \$2,500.00