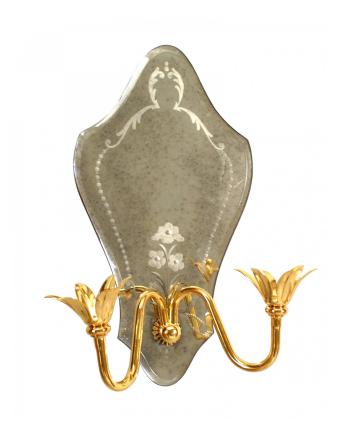

# Pair of Italian Murano Mirror Wall Sconces

PAIR of Italian Murano sconces with shaped mirror back and etched with scroll & flower design with 2 brass scroll shaped arms with modern flower lights. (PRICED AS PAIR)

DIMENSIONS W:10.5"D:6"H:15"

CONDITION Good; Wear consistent with age and use

sales@newel.com | NEWEL.COM

INVENTORY # VTP0883