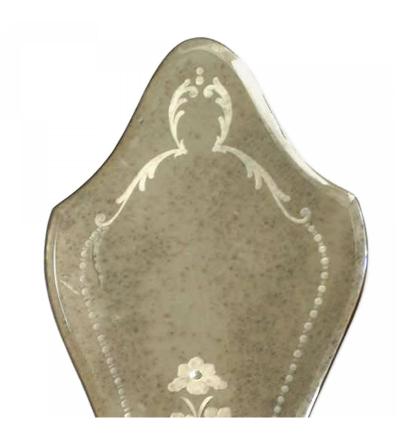

# Pair of Italian Murano Mirror Wall Sconces

PAIR of Italian Murano sconces with shaped mirror back and etched with scroll & flower design with 2 brass scroll shaped arms with modern flower lights. (PRICED AS PAIR)

DIMENSIONS W:10.5"D:6"H:15"

CONDITION Good; Wear consistent with age and use

sales@newel.com | NEWEL.COM

INVENTORY # VTP0883