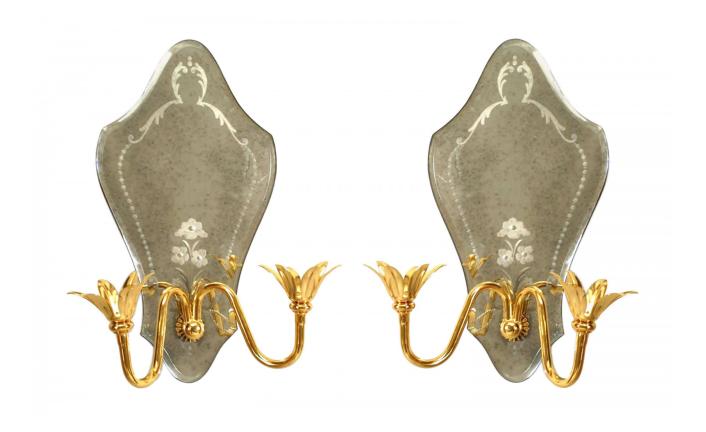

# Pair of Italian Murano Mirror Wall Sconces

PAIR of Italian Murano sconces with shaped mirror back and etched with scroll & flower design with 2 brass scroll shaped arms with modern flower lights. (PRICED AS PAIR)

DIMENSIONS W:10.5"D:6"H:15"

CONDITION Good; Wear consistent with age and use

sales@newel.com | NEWEL.COM

INVENTORY # VTP0883