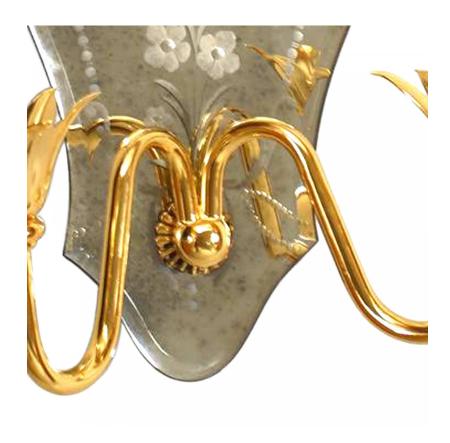

# Pair of Italian Murano Mirror Wall Sconces

PAIR of Italian Murano sconces with shaped mirror back and etched with scroll & flower design with 2 brass scroll shaped arms with modern flower lights. (PRICED AS PAIR)

DIMENSIONS W:10.5"D:6"H:15"

CONDITION Good; Wear consistent with age and use

sales@newel.com | NEWEL.COM

INVENTORY # VTP0883