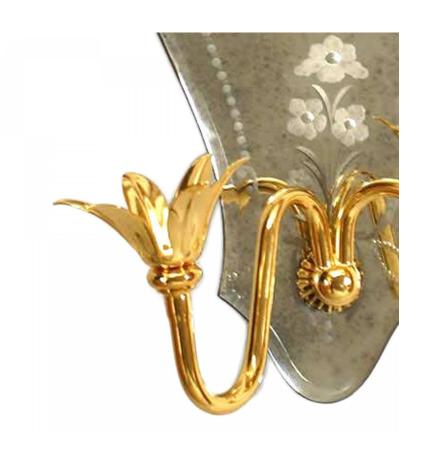

# Pair of Italian Murano Mirror Wall Sconces

PAIR of Italian Murano sconces with shaped mirror back and etched with scroll & flower design with 2 brass scroll shaped arms with modern flower lights. (PRICED AS PAIR)