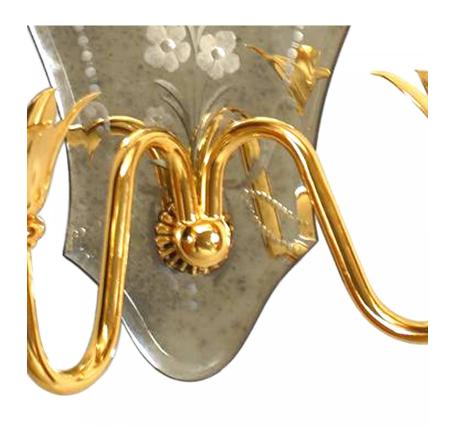

# Pair of Italian Murano Mirror Wall Sconces

PAIR of Italian Murano sconces with shaped mirror back and etched with scroll & flower design with 2 brass scroll shaped arms with modern flower lights. (PRICED AS PAIR)

DIMENSIONS W:10.5"D:6"H:15"

CONDITION Good; Wear consistent with age and use

sales@newel.com | NEWEL.COM

INVENTORY #

VTP0883 **SALE PRICE** \$3,250.00