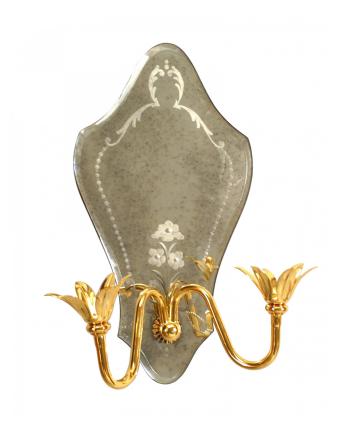

# Pair of Italian Murano Mirror Wall Sconces

PAIR of Italian Murano sconces with shaped mirror back and etched with scroll & flower design with 2 brass scroll shaped arms with modern flower lights. (PRICED AS PAIR)

DIMENSIONS W:10.5"D:6"H:15"

CONDITION Good; Wear consistent with age and use

sales@newel.com | NEWEL.COM

INVENTORY #

VTP0883 **SALE PRICE** \$3,250.00