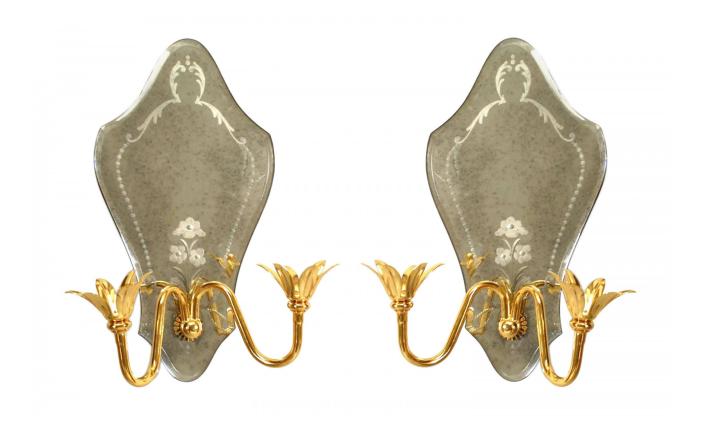

# Pair of Italian Murano Mirror Wall Sconces

PAIR of Italian Murano sconces with shaped mirror back and etched with scroll & flower design with 2 brass scroll shaped arms with modern flower lights. (PRICED AS PAIR)

DIMENSIONS W:10.5"D:6"H:15"

CONDITION Good; Wear consistent with age and use

sales@newel.com | NEWEL.COM

INVENTORY #

VTP0883 **SALE PRICE** \$3,250.00