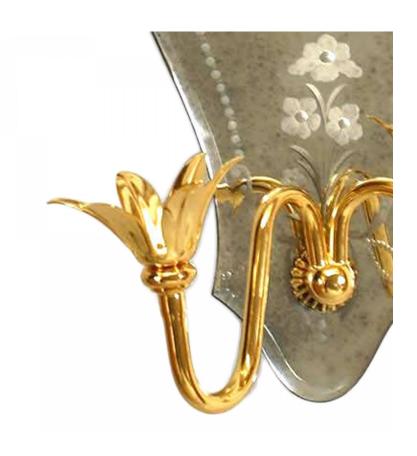

# Pair of Italian Murano Mirror Wall Sconces

PAIR of Italian Murano sconces with shaped mirror back and etched with scroll & flower design with 2 brass scroll shaped arms with modern flower lights. (PRICED AS PAIR)