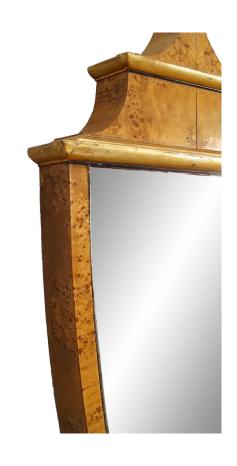

## Pair of Italian Neoclassic Style Karelian Birch and Giltwood Wall Mirrors

2 Italian Neoclassic-style (1930s) karelian birch and gilt trim wall mirrors with elongated urn shape design. (PRICED EACH)

DIMENSIONS W:21"D:2"H:62"

CONDITION Good; Wear consistent with age and use

sales@newel.com | NEWEL.COM

**INVENTORY** #

VTP0821 **SALE PRICE \$22,500.00** 