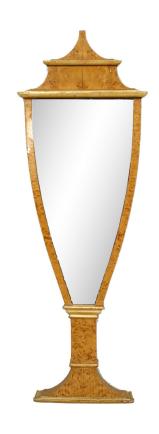

## Pair of Italian Neoclassic Style Karelian Birch and Giltwood Wall Mirrors

2 Italian Neoclassic-style (1930s) karelian birch and gilt trim wall mirrors with elongated urn shape design. (PRICED EACH)

DIMENSIONS W:21"D:2"H:62"

CONDITION Good; Wear consistent with age and use

sales@newel.com | NEWEL.COM

**INVENTORY** #

VTP0821 **SALE PRICE \$22,500.00** 