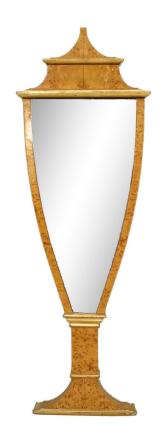

## Pair of Italian Neoclassic Style Karelian Birch and Giltwood Wall Mirrors

2 Italian Neoclassic-style (1930s) karelian birch and gilt trim wall mirrors with elongated urn shape design. (PRICED EACH)

DIMENSIONS W:21"D:2"H:62"

CONDITION Good; Wear consistent with age and use

sales@newel.com | NEWEL.COM

**INVENTORY** #

VTP0821 **SALE PRICE \$22,500.00** 