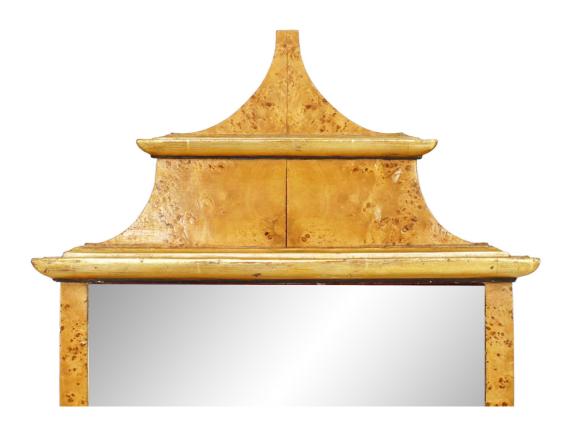

## Pair of Italian Neoclassic Style Karelian Birch and Giltwood Wall Mirrors

2 Italian Neoclassic-style (1930s) karelian birch and gilt trim wall mirrors with elongated urn shape design. (PRICED EACH)

DIMENSIONS W:21"D:2"H:62"

CONDITION Good; Wear consistent with age and use

sales@newel.com | NEWEL.COM

INVENTORY #

VTP0821 **SALE PRICE \$22,500.00** 