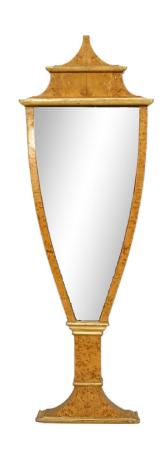

## Pair of Italian Neoclassic Style Karelian Birch and Giltwood Wall Mirrors

2 Italian Neoclassic-style (1930s) karelian birch and gilt trim wall mirrors with elongated urn shape design. (PRICED EACH)

DIMENSIONS W:21"D:2"H:62"

CONDITION Good; Wear consistent with age and use