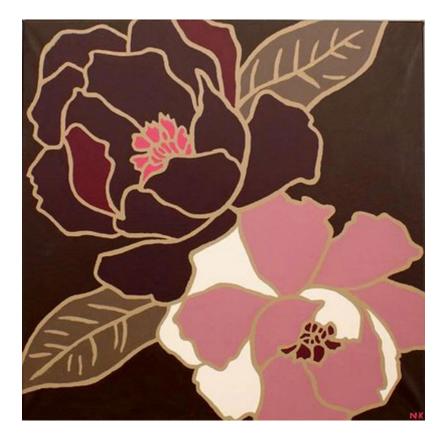

# Close-up Painting of Two Magnolia Blossoms

Contemporary stylized close-up painting of two magnolia blossoms with leaves in shades of burgundy to pink and to brown painted in a 1970s modern style achieved by using outlining to create a still life.

DIMENSIONS W:32"H:32"

CONDITION Good; Wear consistent with age and use

INVENTORY # KAP002