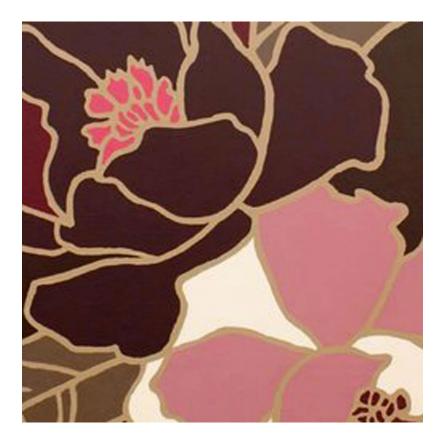

# Close-up Painting of Two Magnolia Blossoms

Contemporary stylized close-up painting of two magnolia blossoms with leaves in shades of burgundy to pink and to brown painted in a 1970s modern style achieved by using outlining to create a still life.