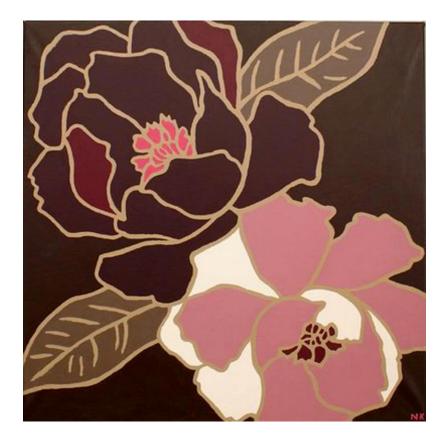

## Close-up Painting of Two Magnolia Blossoms

Contemporary stylized close-up painting of two magnolia blossoms with leaves in shades of burgundy to pink and to brown painted in a 1970s modern style achieved by using outlining to create a still life.

DIMENSIONS W:32"H:32"

CONDITION Good; Wear consistent with age and use

306 EAST 61ST STREET, 3RD FL NEW YORK, NY 10065 (212)758-1970 sales@newel.com | NEWEL.COM

INVENTORY # KAP002

SALE PRICE \$1,200.00