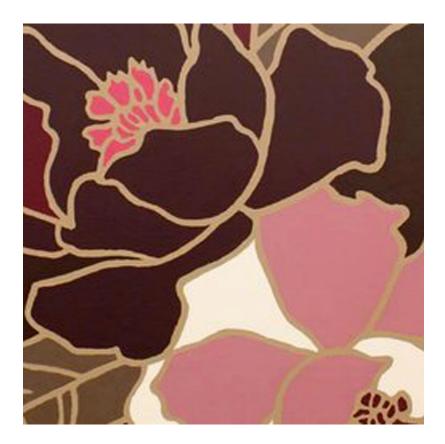

## Close-up Painting of Two Magnolia Blossoms

Contemporary stylized close-up painting of two magnolia blossoms with leaves in shades of burgundy to pink and to brown painted in a 1970s modern style achieved by using outlining to create a still life.