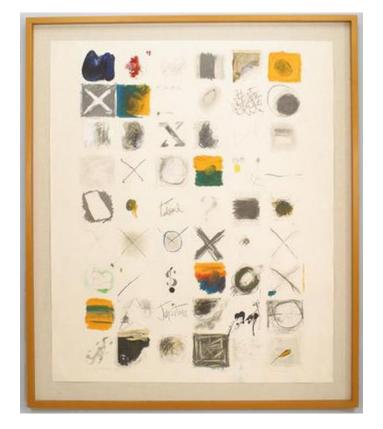

## Copy of Abstract Grid Painting

Copy of Abstract painting showing grid of x's and o's in grey, yellow, blue or red along with some writing

DIMENSIONS W:55"D:3"H:66"

LOCATION LIC-2nd Floor

306 EAST 61ST STREET, 3RD FL NEW YORK, NY 10065 (212)758-1970 sales@newel.com | NEWEL.COM

## Copy of Abstract Grid Painting

Copy of Abstract painting showing grid of x's and o's in grey, yellow, blue or red along with some writing

DIMENSIONS W:55"D:3"H:66"

LOCATION LIC-2nd Floor