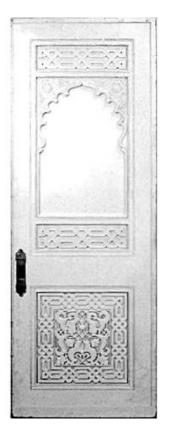

## Middle Eastern White Painted Carved Door

Middle Eastern (19th Century) white painted and carved door with arch and lattice design with simple mahogany back.

DIMENSIONS W:35"H:96"

LOCATION LIC

| Image not found or y | e unknown |
|----------------------|-----------|
|                      |           |
|                      |           |
| SKU : #042639A       |           |

## Middle Eastern White Painted Carved Door

Middle Eastern (19th Century) white painted and carved door with arch and lattice design with simple mahogany back.

DIMENSIONS W:35"H:96"

LOCATION LIC

| Intage not found or y | e unknowr |
|-----------------------|-----------|
|                       |           |
|                       |           |
| SKU : #042639A        |           |
| SKU : #042639A        |           |