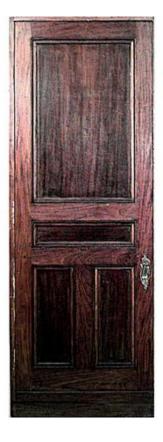

## Middle Eastern White Painted Carved Door

Middle Eastern (19th Century) white painted and carved door with arch and lattice design with simple mahogany back.

DIMENSIONS W:35"H:96"

LOCATION LIC

| Image not found or y | e unknown |
|----------------------|-----------|
|                      |           |
|                      |           |
| SKU : #042639A       |           |

## Middle Eastern White Painted Carved Door

Middle Eastern (19th Century) white painted and carved door with arch and lattice design with simple mahogany back.

DIMENSIONS W:35"H:96"

LOCATION LIC

| Intage not found or y | e unknowr |
|-----------------------|-----------|
|                       |           |
|                       |           |
| SKU : #042639A        |           |
| SKU : #042639A        |           |