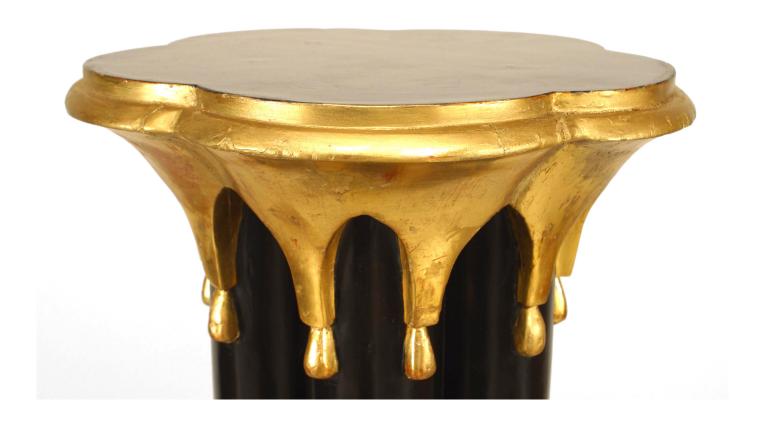

## **Chinese Chippendale Painted Pedestals**

4 English Chinese Chippendale style painted black and gold clover shaped 5 column pedestals. (19th Cent) (PRICED EACH)

DIMENSIONS H:55.5"

sales@newel.com | NEWEL.COM