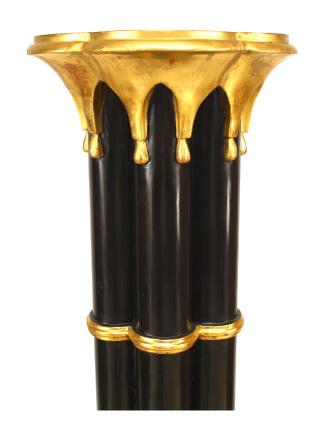

## **Chinese Chippendale Painted Pedestals**

4 English Chinese Chippendale style painted black and gold clover shaped 5 column pedestals. (19th Cent) (PRICED EACH)

DIMENSIONS H:55.5"

sales@newel.com | NEWEL.COM