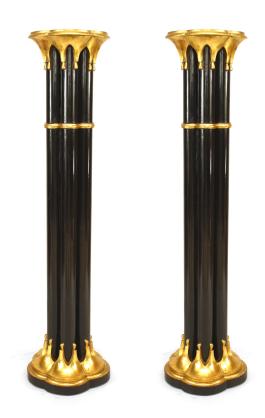

## **Chinese Chippendale Painted Pedestals**

4 English Chinese Chippendale style painted black and gold clover shaped 5 column pedestals. (19th Cent) (PRICED EACH)

DIMENSIONS H:55.5"

sales@newel.com | NEWEL.COM