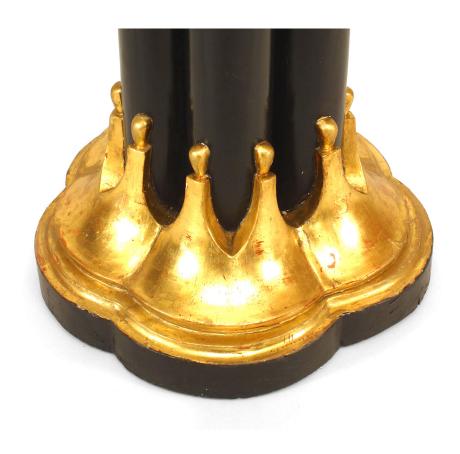

## **Chinese Chippendale Painted Pedestals**

4 English Chinese Chippendale style painted black and gold clover shaped 5 column pedestals. (19th Cent) (PRICED EACH)

DIMENSIONS H:55.5"

sales@newel.com | NEWEL.COM