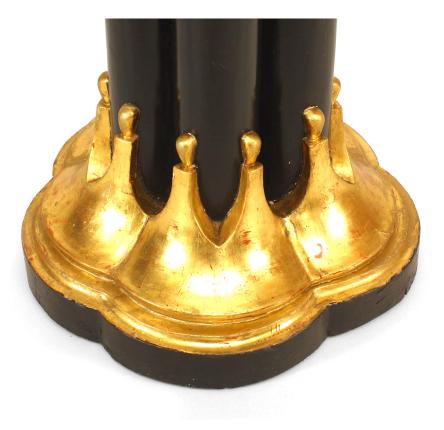

INVENTORY # 054712

SALE PRICE \$18,500.00

## **Chinese Chippendale Painted Pedestals**

4 English Chinese Chippendale style painted black and gold clover shaped 5 column pedestals. (19th Cent) (PRICED EACH)

DIMENSIONS H:55.5"

| Reage not found or type unknown |
|---------------------------------|
|                                 |
| SKU : #054712                   |