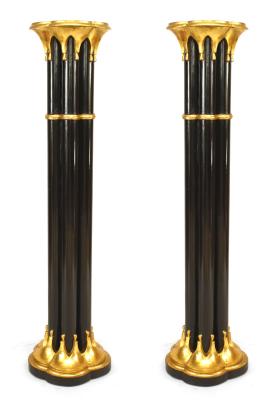

INVENTORY # 054712

SALE PRICE \$18,500.00

## **Chinese Chippendale Painted Pedestals**

4 English Chinese Chippendale style painted black and gold clover shaped 5 column pedestals. (19th Cent) (PRICED EACH)

DIMENSIONS H:55.5"

| Image not found or yr | e unknowr |
|-----------------------|-----------|
|                       |           |
| SKU : #054712         |           |