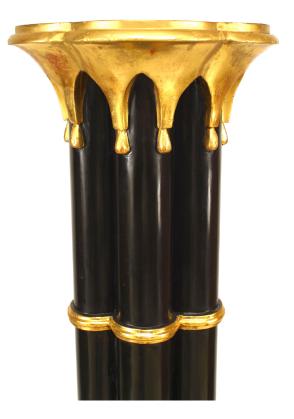

INVENTORY # 054712

SALE PRICE \$18,500.00

## **Chinese Chippendale Painted Pedestals**

4 English Chinese Chippendale style painted black and gold clover shaped 5 column pedestals. (19th Cent) (PRICED EACH)

DIMENSIONS H:55.5"

| Image not found or y | e unknowr |
|----------------------|-----------|
|                      |           |
|                      |           |
| SKU : #054712        |           |