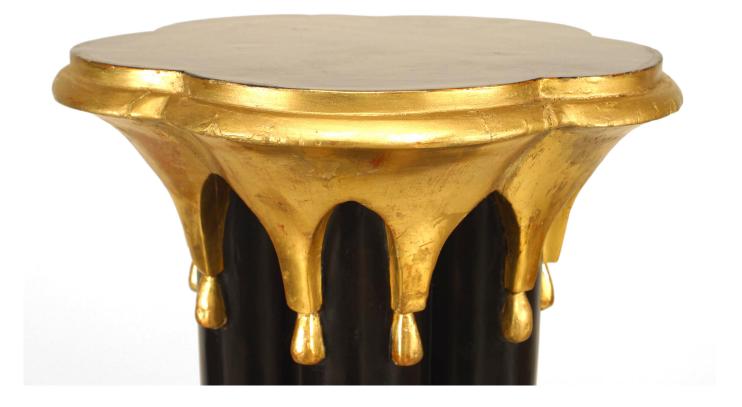

INVENTORY # 054712

SALE PRICE \$18,500.00

## **Chinese Chippendale Painted Pedestals**

4 English Chinese Chippendale style painted black and gold clover shaped 5 column pedestals. (19th Cent) (PRICED EACH)

DIMENSIONS H:55.5"

| Image not found or yr | e unknowr |
|-----------------------|-----------|
|                       |           |
| SKU : #054712         |           |