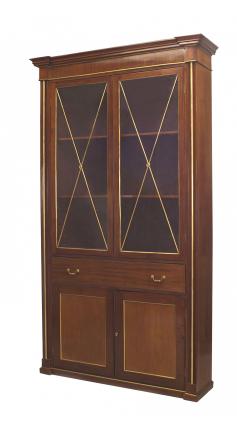

# Pair of Russian Plum Pudding Mahogany Bookcases

2 Russian (Circa 1820) plum pudding mahogany bookcase cabinets with brass trim and "X" design on 2 front doors, with 2 lower doors and fall front drawer. (PRICED EACH)

DIMENSIONS W:56.5"D:16"H:101.5"

CONDITION Good; Wear consistent with age and use

sales@newel.com | NEWEL.COM

INVENTORY # 058796