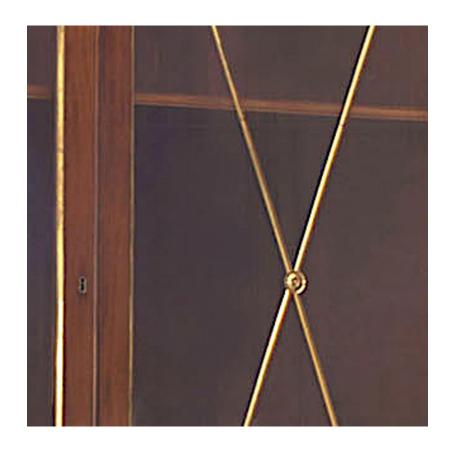

# Pair of Russian Plum Pudding Mahogany Bookcases

2 Russian (Circa 1820) plum pudding mahogany bookcase cabinets with brass trim and "X" design on 2 front doors, with 2 lower doors and fall front drawer. (PRICED EACH)

DIMENSIONS W:56.5"D:16"H:101.5"

CONDITION Good; Wear consistent with age and use

sales@newel.com | NEWEL.COM

INVENTORY # 058796