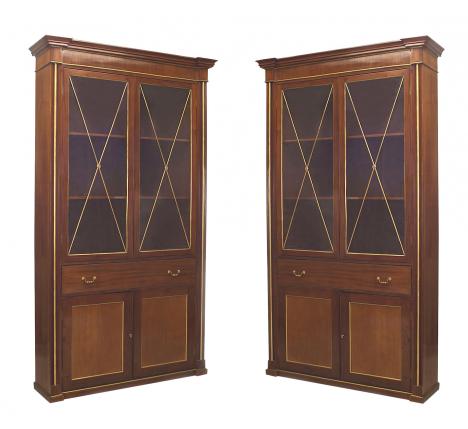

## Pair of Russian Plum Pudding Mahogany Bookcases

2 Russian (Circa 1820) plum pudding mahogany bookcase cabinets with brass trim and "X" design on 2 front doors, with 2 lower doors and fall front drawer. (PRICED EACH)

DIMENSIONS W:56.5"D:16"H:101.5"

CONDITION Good; Wear consistent with age and use

sales@newel.com | NEWEL.COM

INVENTORY # 058796