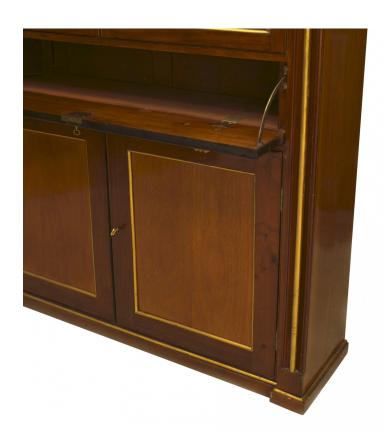

## Pair of Russian Plum Pudding Mahogany Bookcases

2 Russian (Circa 1820) plum pudding mahogany bookcase cabinets with brass trim and "X" design on 2 front doors, with 2 lower doors and fall front drawer. (PRICED EACH)

DIMENSIONS W:56.5"D:16"H:101.5"

CONDITION Good; Wear consistent with age and use

sales@newel.com | NEWEL.COM

INVENTORY # 058796