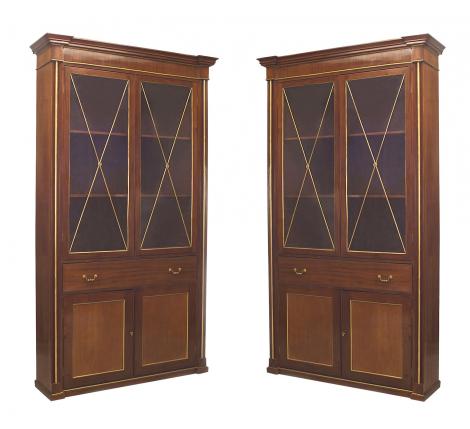

# Pair of Russian Plum Pudding Mahogany Bookcases

2 Russian (Circa 1820) plum pudding mahogany bookcase cabinets with brass trim and "X" design on 2 front doors, with 2 lower doors and fall front drawer. (PRICED EACH)

DIMENSIONS W:56.5"D:16"H:101.5"

CONDITION Good; Wear consistent with age and use

sales@newel.com | NEWEL.COM

**INVENTORY** #

058796 **SALE PRICE** \$85,000.00