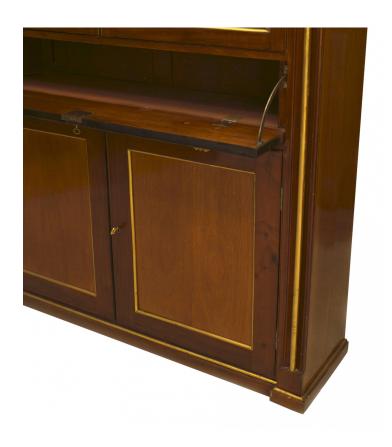

# Pair of Russian Plum Pudding Mahogany Bookcases

2 Russian (Circa 1820) plum pudding mahogany bookcase cabinets with brass trim and "X" design on 2 front doors, with 2 lower doors and fall front drawer. (PRICED EACH)

DIMENSIONS W:56.5"D:16"H:101.5"

CONDITION Good; Wear consistent with age and use

sales@newel.com | NEWEL.COM

**INVENTORY** #

058796 **SALE PRICE** \$85,000.00