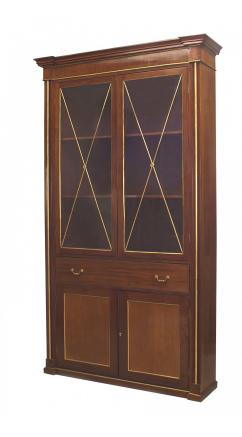

# Pair of Russian Plum Pudding Mahogany Bookcases

2 Russian (Circa 1820) plum pudding mahogany bookcase cabinets with brass trim and "X" design on 2 front doors, with 2 lower doors and fall front drawer. (PRICED EACH)

DIMENSIONS W:56.5"D:16"H:101.5"

CONDITION Good; Wear consistent with age and use

sales@newel.com | NEWEL.COM

**INVENTORY** #

058796 **SALE PRICE** \$85,000.00