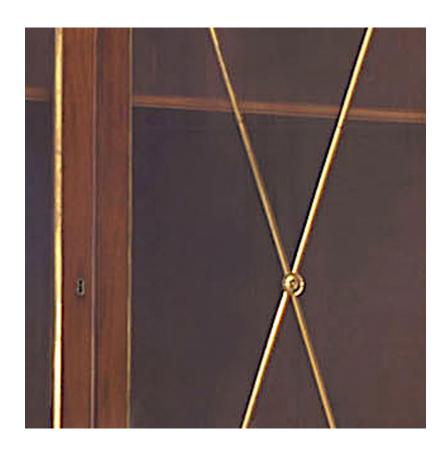

# Pair of Russian Plum Pudding Mahogany Bookcases

2 Russian (Circa 1820) plum pudding mahogany bookcase cabinets with brass trim and "X" design on 2 front doors, with 2 lower doors and fall front drawer. (PRICED EACH)

DIMENSIONS W:56.5"D:16"H:101.5"

CONDITION Good; Wear consistent with age and use

sales@newel.com | NEWEL.COM

**INVENTORY** #

058796 **SALE PRICE** \$85,000.00