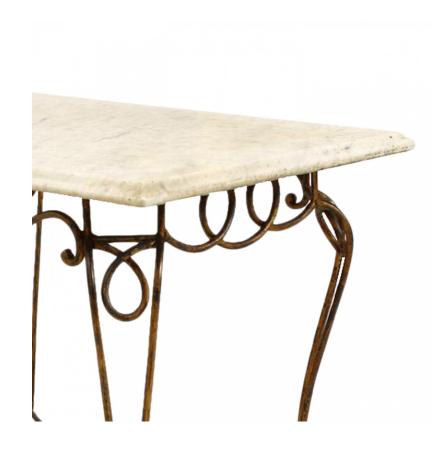

# Rene Prou French Mid-Century White Marble and Gilt Iron Scroll Form Coffee Table

French (1940s) rectangular gold painted iron coffee table with open scroll design apron and stretcher and white marble top. (attributed to: RENE PROU)