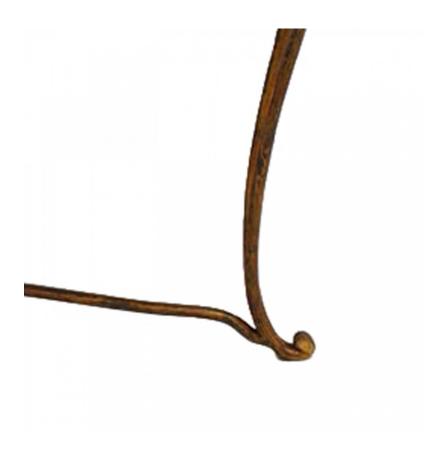

# Rene Prou French Mid-Century White Marble and Gilt Iron Scroll Form Coffee Table

French (1940s) rectangular gold painted iron coffee table with open scroll design apron and stretcher and white marble top. (attributed to: RENE PROU)

DIMENSIONS W:24.75"D:16.5"H:18.25"

sales@newel.com | NEWEL.COM

INVENTORY # 058779