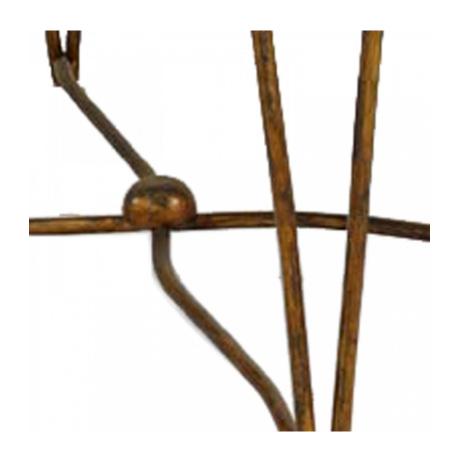

# Rene Prou French Mid-Century White Marble and Gilt Iron Scroll Form Coffee Table

French (1940s) rectangular gold painted iron coffee table with open scroll design apron and stretcher and white marble top. (attributed to: RENE PROU)