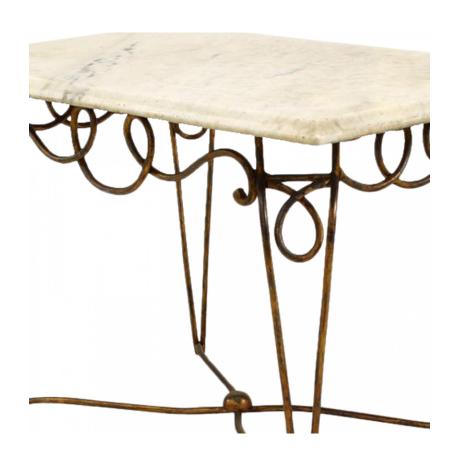

# Rene Prou French Mid-Century White Marble and Gilt Iron Scroll Form Coffee Table

French (1940s) rectangular gold painted iron coffee table with open scroll design apron and stretcher and white marble top. (attributed to: RENE PROU)

DIMENSIONS W:24.75"D:16.5"H:18.25"

sales@newel.com | NEWEL.COM

INVENTORY # 058779