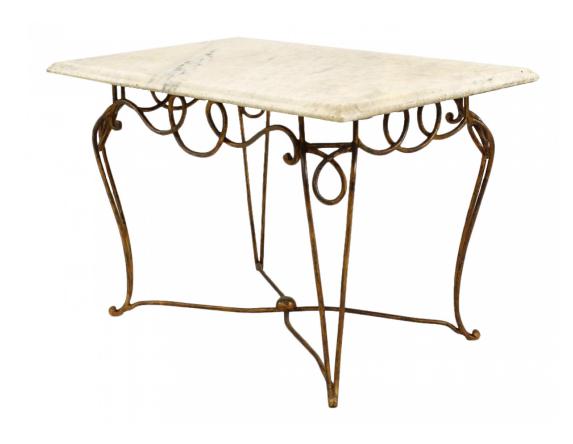

# Rene Prou French Mid-Century White Marble and Gilt Iron Scroll Form Coffee Table

French (1940s) rectangular gold painted iron coffee table with open scroll design apron and stretcher and white marble top. (attributed to: RENE PROU)

DIMENSIONS W:24.75"D:16.5"H:18.25"

sales@newel.com | NEWEL.COM

INVENTORY # 058779