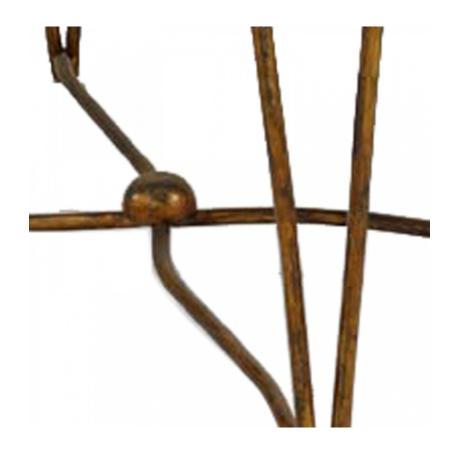

# Rene Prou French Mid-Century White Marble and Gilt Iron Scroll Form Coffee Table

French (1940s) rectangular gold painted iron coffee table with open scroll design apron and stretcher and white marble top. (attributed to: RENE PROU)

DIMENSIONS W:24.75"D:16.5"H:18.25"

sales@newel.com | NEWEL.COM

**INVENTORY** #

058779 **SALE PRICE** \$6,500.00