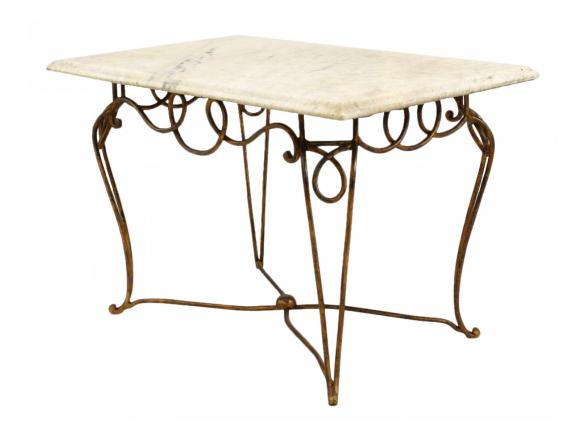

# Rene Prou French Mid-Century White Marble and Gilt Iron Scroll Form Coffee Table

French (1940s) rectangular gold painted iron coffee table with open scroll design apron and stretcher and white marble top. (attributed to: RENE PROU)

DIMENSIONS W:24.75"D:16.5"H:18.25"

sales@newel.com | NEWEL.COM

**INVENTORY** #

058779 **SALE PRICE \$6,500.00** 