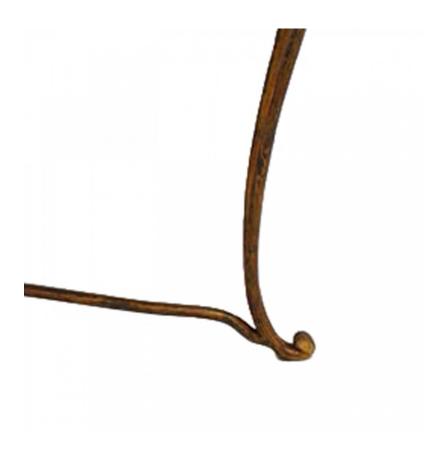

# Rene Prou French Mid-Century White Marble and Gilt Iron Scroll Form Coffee Table

French (1940s) rectangular gold painted iron coffee table with open scroll design apron and stretcher and white marble top. (attributed to: RENE PROU)

DIMENSIONS W:24.75"D:16.5"H:18.25"

sales@newel.com | NEWEL.COM

**INVENTORY** #

058779 **SALE PRICE** \$6,500.00