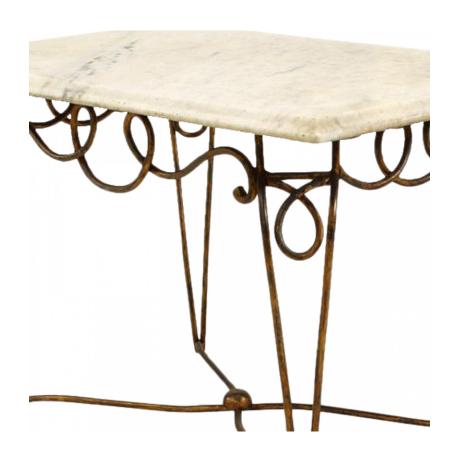

# Rene Prou French Mid-Century White Marble and Gilt Iron Scroll Form Coffee Table

French (1940s) rectangular gold painted iron coffee table with open scroll design apron and stretcher and white marble top. (attributed to: RENE PROU)

DIMENSIONS W:24.75"D:16.5"H:18.25"

sales@newel.com | NEWEL.COM

**INVENTORY** #

058779 **SALE PRICE \$6,500.00** 