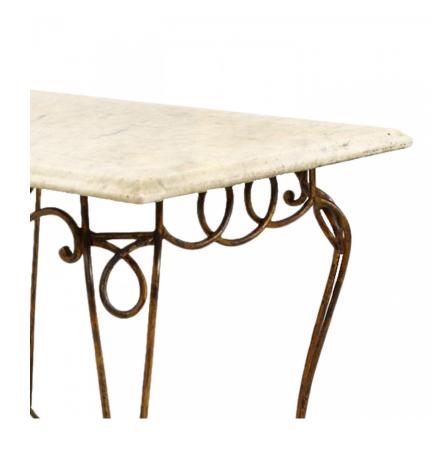

# Rene Prou French Mid-Century White Marble and Gilt Iron Scroll Form Coffee Table

French (1940s) rectangular gold painted iron coffee table with open scroll design apron and stretcher and white marble top. (attributed to: RENE PROU)

DIMENSIONS W:24.75"D:16.5"H:18.25"

sales@newel.com | NEWEL.COM

**INVENTORY** #

058779 **SALE PRICE \$6,500.00** 