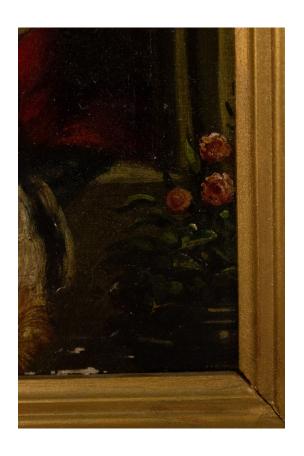

# French Victorian Lady by a Window Portrait

French Victorian gold framed oil painting portrait of lady standing by window holding poultry (signed I. BANKE ?)

DIMENSIONS W:10.25"H:11.5"

sales@newel.com | NEWEL.COM

# French Victorian Lady by a Window Portrait

French Victorian gold framed oil painting portrait of lady standing by window holding poultry (signed I. BANKE ?)

DIMENSIONS W:10.25"H:11.5"