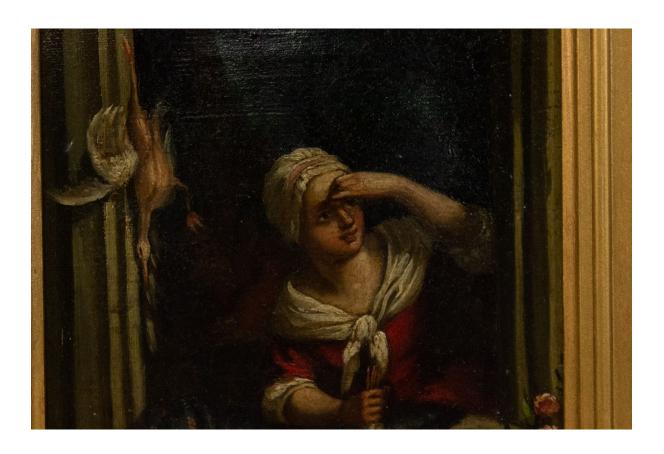

# French Victorian Lady by a Window Portrait

French Victorian gold framed oil painting portrait of lady standing by window holding poultry (signed I. BANKE ?)

DIMENSIONS W:10.25"H:11.5"

sales@newel.com | NEWEL.COM

# French Victorian Lady by a Window Portrait

French Victorian gold framed oil painting portrait of lady standing by window holding poultry (signed I. BANKE ?)

DIMENSIONS W:10.25"H:11.5"