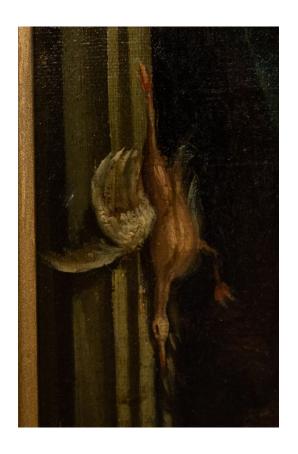

# French Victorian Lady by a Window Portrait

French Victorian gold framed oil painting portrait of lady standing by window holding poultry (signed I. BANKE ?)

DIMENSIONS W:10.25"H:11.5"

sales@newel.com | NEWEL.COM

# French Victorian Lady by a Window Portrait

French Victorian gold framed oil painting portrait of lady standing by window holding poultry (signed I. BANKE ?)

DIMENSIONS W:10.25"H:11.5"