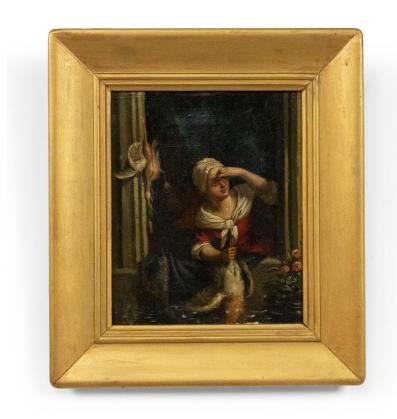

# French Victorian Lady by a Window Portrait

French Victorian gold framed oil painting portrait of lady standing by window holding poultry (signed I. BANKE ?)

DIMENSIONS W:10.25"H:11.5"

sales@newel.com | NEWEL.COM

# French Victorian Lady by a Window Portrait

French Victorian gold framed oil painting portrait of lady standing by window holding poultry (signed I. BANKE ?)

DIMENSIONS W:10.25"H:11.5"