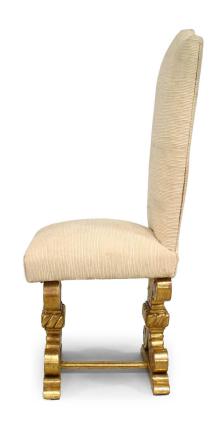

# Set of 8 French Gilt and Upholstered Side Chairs

8 French 1940s side chairs with arched upholstered back & seat on gilt carved crossed plume form legs joined by a stretcher. (PRICED EACH)

DIMENSIONS W:18.5"D:21.5"H:45"