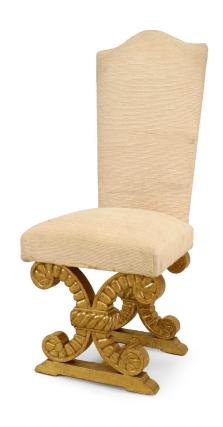

# Set of 8 French Gilt and Upholstered Side Chairs

8 French 1940s side chairs with arched upholstered back & seat on gilt carved crossed plume form legs joined by a stretcher. (PRICED EACH)

DIMENSIONS W:18.5"D:21.5"H:45"