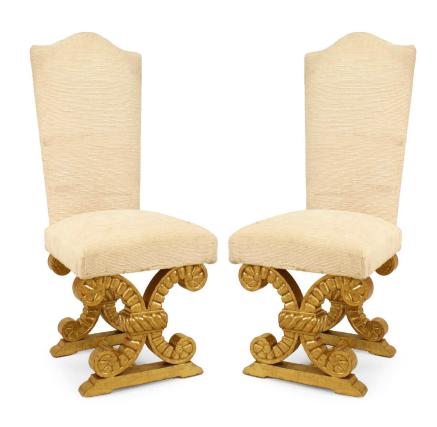

# Set of 8 French Gilt and Upholstered Side Chairs

8 French 1940s side chairs with arched upholstered back & seat on gilt carved crossed plume form legs joined by a stretcher. (PRICED EACH)

DIMENSIONS W:18.5"D:21.5"H:45"