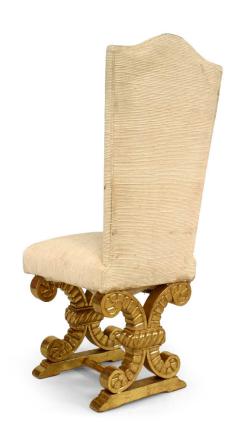

# Set of 8 French Gilt and Upholstered Side Chairs

8 French 1940s side chairs with arched upholstered back & seat on gilt carved crossed plume form legs joined by a stretcher. (PRICED EACH)

DIMENSIONS W:18.5"D:21.5"H:45"