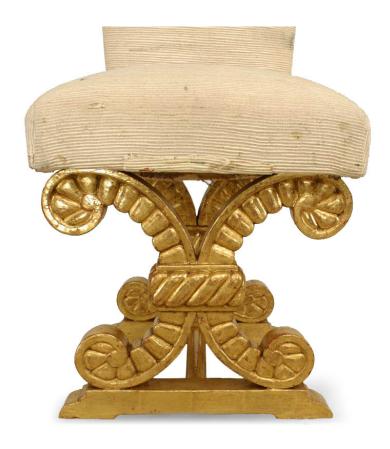

# Set of 8 French Gilt and Upholstered Side Chairs

8 French 1940s side chairs with arched upholstered back & seat on gilt carved crossed plume form legs joined by a stretcher. (PRICED EACH)

DIMENSIONS W:18.5"D:21.5"H:45"