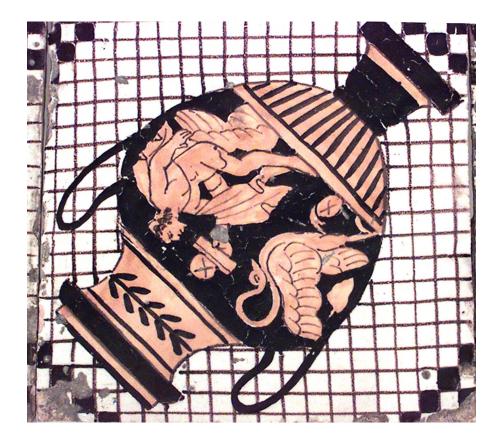

# Maison Jansen French Mid-Century Lucite and Tile Coffee Table

French (1940s) rectangular lucite coffee table with twelve black, white, and gold tiles with classical urn design. (attributed to: MAISON JANSEN)