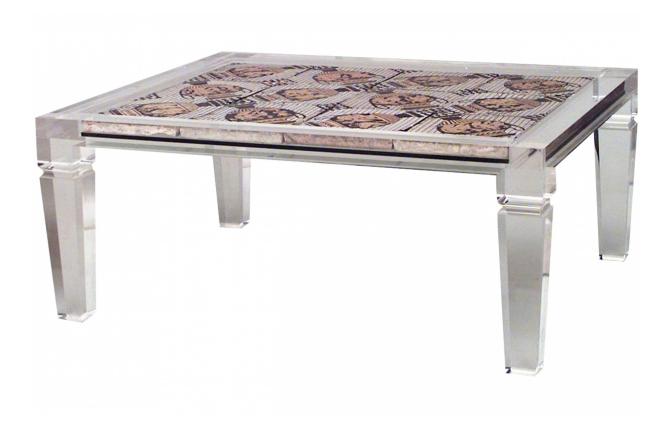

# Maison Jansen French Mid-Century Lucite and Tile Coffee Table

French (1940s) rectangular lucite coffee table with twelve black, white, and gold tiles with classical urn design. (attributed to: MAISON JANSEN)