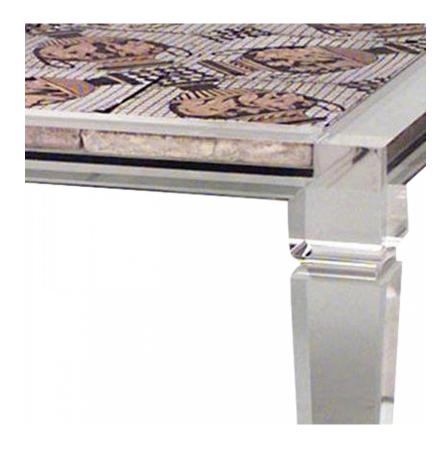

# Maison Jansen French Mid-Century Lucite and Tile Coffee Table

French (1940s) rectangular lucite coffee table with twelve black, white, and gold tiles with classical urn design. (attributed to: MAISON JANSEN)