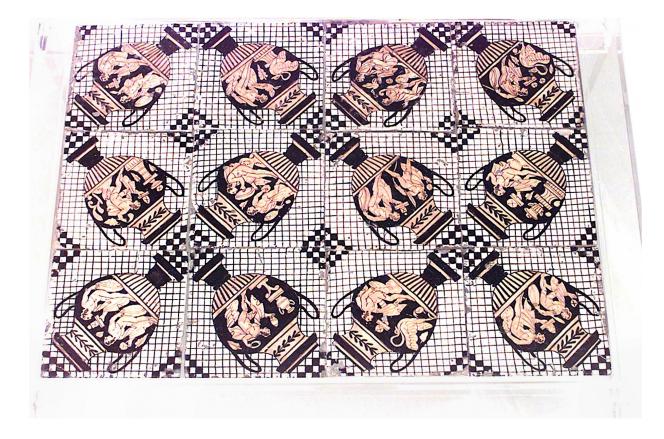

# Maison Jansen French Mid-Century Lucite and Tile Coffee Table

French (1940s) rectangular lucite coffee table with twelve black, white, and gold tiles with classical urn design. (attributed to: MAISON JANSEN)