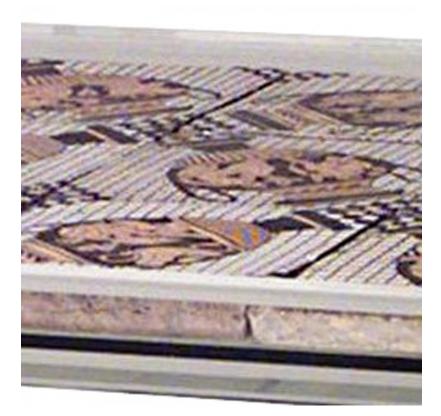

# Maison Jansen French Mid-Century Lucite and Tile Coffee Table

French (1940s) rectangular lucite coffee table with twelve black, white, and gold tiles with classical urn design. (attributed to: MAISON JANSEN)