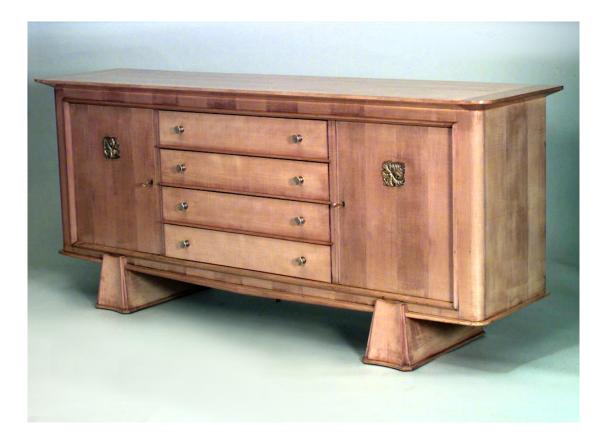

## French Mid-Century Sycamore Sideboard

French Mid-Century (1940s) ormolu mounted sycamore sideboard cabinet with a rectangular top above 2 doors flanking 4 drawers on 2 shaped pedestal bases (Attributed to MAXIME OLD).

DIMENSIONS W:83.75"D:20.5"H:36"

INVENTORY # 058623

SALE PRICE \$38,000.00

MAXIME OLD