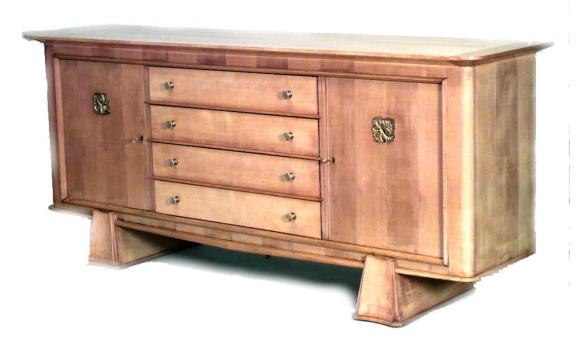

## French Mid-Century Sycamore Sideboard

French Mid-Century (1940s) ormolu mounted sycamore sideboard cabinet with a rectangular top above 2 doors flanking 4 drawers on 2 shaped pedestal bases (Attributed to MAXIME OLD).

DIMENSIONS W:83.75"D:20.5"H:36"