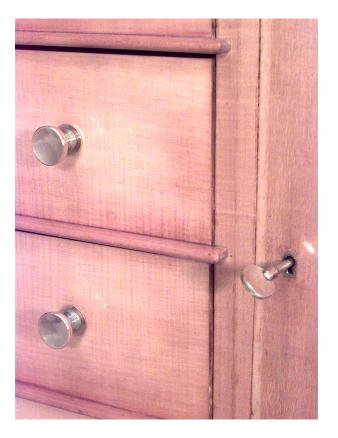

## French Mid-Century Sycamore Sideboard

French Mid-Century (1940s) ormolu mounted sycamore sideboard cabinet with a rectangular top above 2 doors flanking 4 drawers on 2 shaped pedestal bases (Attributed to MAXIME OLD).

DIMENSIONS W:83.75"D:20.5"H:36"

INVENTORY # 058623

SALE PRICE \$38,000.00

MAXIME OLD