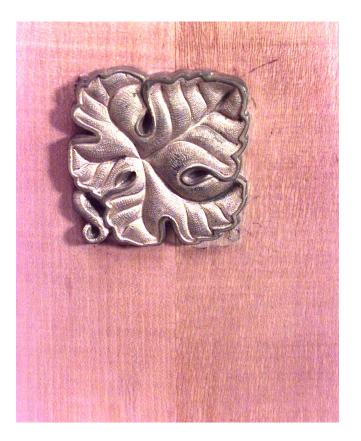

## French Mid-Century Sycamore Sideboard

French Mid-Century (1940s) ormolu mounted sycamore sideboard cabinet with a rectangular top above 2 doors flanking 4 drawers on 2 shaped pedestal bases (Attributed to MAXIME OLD).

DIMENSIONS W:83.75"D:20.5"H:36"

INVENTORY # 058623

SALE PRICE \$38,000.00

MAXIME OLD